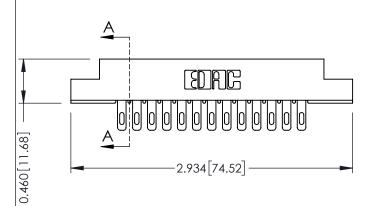

**Mounting Option** 

**Contact Detail** 

08-#4-40 Unified Threaded Inserts

500-Wire Hole .087x.013(2.21x0.33) - Tail LG.=.282(7.16) .156 [3.96] Contact Spacing x .140 [3.56] Row Spacing

0.343[8.71] Card Slot Accepts .054 (1.37) to .070 (1.78) Thick P.C. Board





**See Accompanying Page for: Mounting Options** 

305 / 315 / 355 Card Edge Connector Part Number: 355-026-500-508

YOUR CONNECTION TO QUALITY & SERVICE

|   | ACAD REFERENCE NO | . 305 ENG MASTER  |
|---|-------------------|-------------------|
|   | DRAWN: J.LEE      | DATE: SEPT. 21/09 |
|   | CHECKED:          | DATE:             |
|   | SCALE: NTS        | SHEET 1 OF 2      |
| ) | DRAWING NUMBER    | ISSUE             |

0.330 [8.38] Card Slot

305 Assembly

0.125[3.18]

Point of Contact