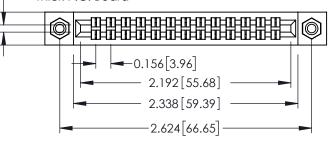

**Mounting Option** 

**Contact Detail** 

08-#4-40 Unified Threaded Inserts

500-Wire Hole .087x.013(2.21x0.33) - Tail LG.=.282(7.16) .156 [3.96] Contact Spacing x .140 [3.56] Row Spacing

0.343[8.71] Card Slot Accepts .054 (1.37) to .070 (1.78) Thick P.C. Board

**See Accompanying Page for: Mounting Options** 

305 / 315 / 355 Card Edge Connector Part Number: 355-026-500-508

YOUR CONNECTION TO QUALITY & SERVICE

|   | ACAD REFERENCE NO | . 305 ENG MASTER  |
|---|-------------------|-------------------|
|   | DRAWN: J.LEE      | DATE: SEPT. 21/09 |
|   | CHECKED:          | DATE:             |
|   | SCALE: NTS        | SHEET 1 OF 2      |
| ) | DRAWING NUMBER    | ISSUE             |