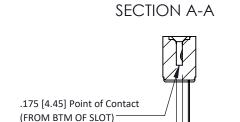

Mounting Option
No Mounting Lugs

**Contact Detail** 

Wire Wrap .046x.013(1.17x0.33) - Tail LG=.520(13.21) .156 [3.96] Contact Spacing x .200 [5.08] Row Spacing

THIS IS A C.A.D. GENERATED DRAWING DO NOT MAKE MANUAL REVISIONS TO MAS