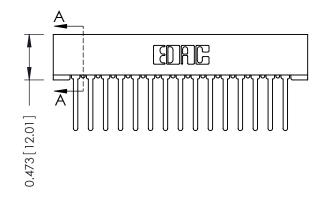

Mounting Option
No Mounting Lugs

**Contact Detail** 

Wire Wrap .046x.013(1.17x0.33) - Tail LG=.520(13.21) .156 [3.96] Contact Spacing x .200 [5.08] Row Spacing

THIS IS A C.A.D. GENERATED DRAWING DO NOT MAKE MANUAL REVISIONS TO MAS

Card Slot Accepts .054 [1.37] to .070 [1.78] Thick P.C. Board

307 / 357 Card Edge Connector

Part Number: 357-015-547-101

EDAC INC
TORONTO, ONTARIO
CANADA

YOUR CONNECTION TO QUALITY & SERVICE WITHOUT WRITTEN PERMISSION.