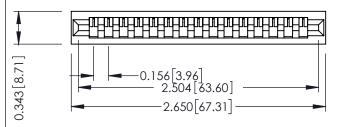

Mounting Option
No Mounting Lugs

**Contact Detail** 

Wire Wrap .046x.013(1.17x0.33) - Tail LG=.520(13.21) .156 [3.96] Contact Spacing x .200 [5.08] Row Spacing

THIS IS A C.A.D. GENERATED DRAWING DO NOT MAKE MANUAL REVISIONS TO MAS

Card Slot Accepts .054 [1.37] to .070 [1.78] Thick P.C. Board

307 / 357 Card Edge Connector

Part Number: 357-015-547-101

EDAC INC
TORONTO, ONTARIO
CANADA

YOUR CONNECTION TO QUALITY & SERVICE WITHOUT WRITTEN PERMISSION.