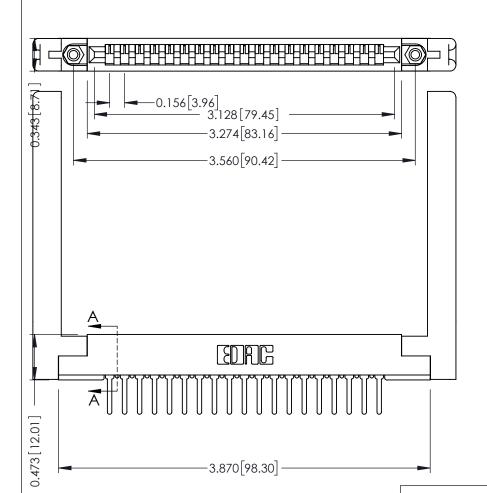

ISSUE NUMBER

ORIGINAL

PC Tail .046x.013(1.17x0.33) - Tail LG=.358(9.09) .156 [3.96] Contact Spacing x .200 [5.08] Row Spacing

SECTION A-A

ACAD REFERENCE NO.

307 / 357 Card Edge Connector Part Number: 357-019-427-178