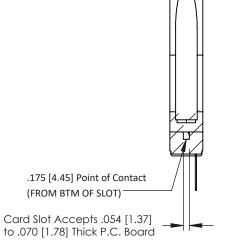

ISSUE NUMBER

ORIGINAL

PC Tail .046x.013(1.17x0.33) - Tail LG=.358(9.09) .156 [3.96] Contact Spacing x .200 [5.08] Row Spacing

SECTION A-A

ACAD REFERENCE NO.

307 / 357 Card Edge Connector Part Number: 357-019-427-178