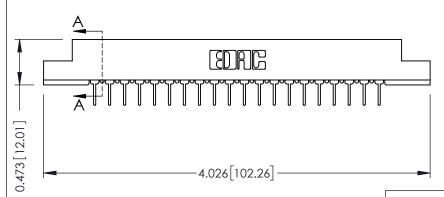

## SECTION A-A

.175 [4.45] Point of Contact (FROM BTM OF SLOT) Card Slot Accepts .054 [1.37] to .070 [1.78] Thick P.C. Board

## **See Accompanying Pages for:**

- **Contact Bend Details**
- **Mounting Options**

307 / 357 Card Edge Connector Part Number: 357-020-431-107

**EDAC INC** TORONTO, ONTARIO CANADA

THESE DRAWINGS AND SPECIFICATIONS ARE THE PROPERTY OF EDAC INC., AND SHALL NOT BE REPRODUCED,OR COPIED OR USED AS THE BASIS FOR THE MANUFACTURE OR SALE OF APPARATUS WITHOUT WRITTEN PERMISSION.