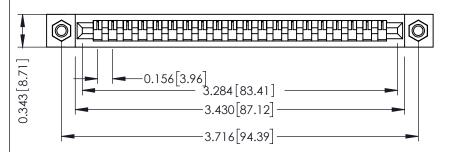

## **See Accompanying Pages for:**

- **Contact Bend Details**
- **Mounting Options**

307 / 357 Card Edge Connector Part Number: 357-020-431-107

**EDAC INC** TORONTO, ONTARIO CANADA

THESE DRAWINGS AND SPECIFICATIONS ARE THE PROPERTY OF EDAC INC., AND SHALL NOT BE REPRODUCED,OR COPIED OR USED AS THE BASIS FOR THE MANUFACTURE OR SALE OF APPARATUS WITHOUT WRITTEN PERMISSION.