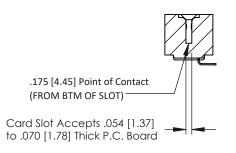

**Mounting Option** No Mounting Lugs **Contact Detail** 

90 Degree Bend (Code 421 Contacts) .156 [3.96] Contact Spacing x .200 [5.08] Row Spacing

THIS IS A C.A.D. GENERATED DRAWING DO NOT MAKE MANUAL REVISIONS TO MASTER.