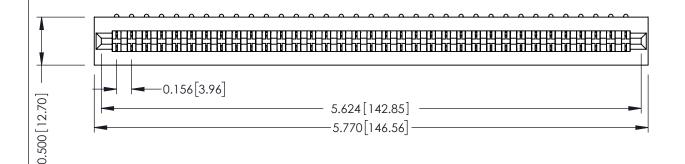

**Mounting Option** No Mounting Lugs **Contact Detail** 

90 Degree Bend (Code 421 Contacts) .156 [3.96] Contact Spacing x .200 [5.08] Row Spacing

THIS IS A C.A.D. GENERATED DRAWING DO NOT MAKE MANUAL REVISIONS TO MASTER.