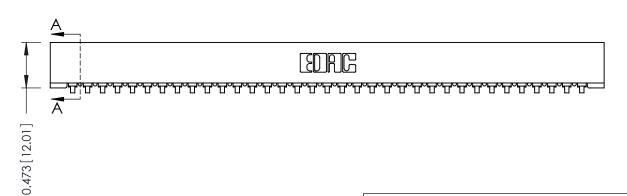

**Mounting Option** No Mounting Lugs **Contact Detail** 

90 Degree Bend (Code 421 Contacts) .156 [3.96] Contact Spacing x .200 [5.08] Row Spacing

THIS IS A C.A.D. GENERATED DRAWING DO NOT MAKE MANUAL REVISIONS TO MASTER.