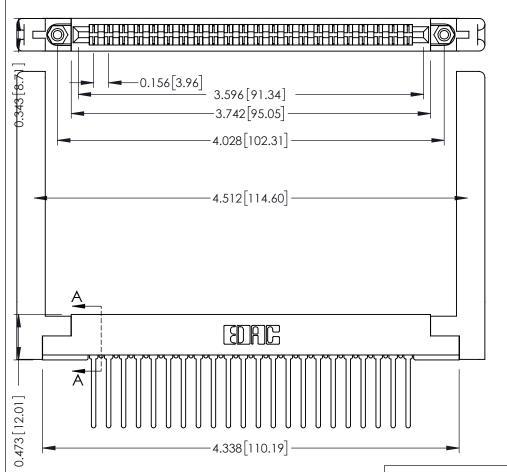

**Mounting Option** .344 (8.74) Offset Card Guides **Contact Detail** 

Wire Wrap .046x.013(1.17x0.33) - Tail LG=.708(17.98) .156 [3.96] Contact Spacing x .200 [5.08] Row Spacing

SECTION A-A

.095 [2.41] Point of Contact (FROM BTM OF SLOT) Card Slot Accepts .054 [1.37]

to .070 [1.78] Thick P.C. Board

**See Accompanying Pages for:** 

- **Contact Bend Details**
- **Mounting Options**

307 / 357 Card Edge Connector Part Number: 357-044-440-268

| ACAD REFERENCE NO. 307 ENG MASTER |                  |
|-----------------------------------|------------------|
| DRAWN: J.LEE                      | DATE: AUG. 11/09 |
| CHECKED:                          | DATE:            |
| SCALE: NTS                        | SHEET 1 OF 3     |
| DRAWING NUMBER                    | ISSUE            |
| 307 Assembly                      | 1                |

30/ Assembly