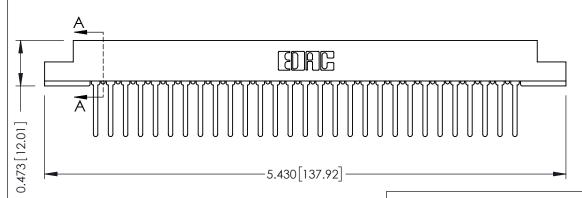

## **SECTION A-A**

**See Accompanying Pages for:** 

- **Contact Bend Details**
- **Mounting Options**

307 / 357 Card Edge Connector Part Number: 357-058-442-208

YOUR CONNECTION TO QUALITY & SERVICE

| ACAD REFERENCE NO. 307 ENG MASTER |                  |
|-----------------------------------|------------------|
| DRAWN: J.LEE                      | DATE: AUG. 11/09 |
| CHECKED:                          | DATE:            |
| SCALE: NTS                        | SHEET 1 OF 3     |
| DRAWING NUMBER                    | ISSUE            |