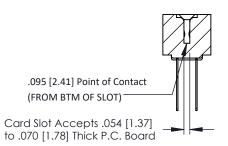

**Mounting Option** #4-40 Unified Threaded Inserts **Contact Detail** 

Wire Wrap .046x.013(1.17x0.33) - Tail LG=.520(13.21) .156 [3.96] Contact Spacing x .200 [5.08] Row Spacing