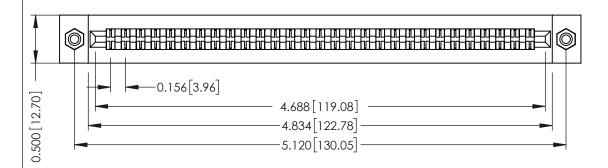

**Mounting Option** #4-40 Unified Threaded Inserts **Contact Detail** 

Wire Wrap .046x.013(1.17x0.33) - Tail LG=.520(13.21) .156 [3.96] Contact Spacing x .200 [5.08] Row Spacing