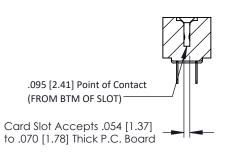

**Mounting Option** No Mounting Lugs **Contact Detail** 

PC Tail .046x.013(1.17x0.33) - Tail LG=.213(5.41) .156 [3.96] Contact Spacing x .200 [5.08] Row Spacing

THIS IS A C.A.D. GENERATED DRAWING DO NOT MAKE MANUAL REVISIONS TO MASTER.