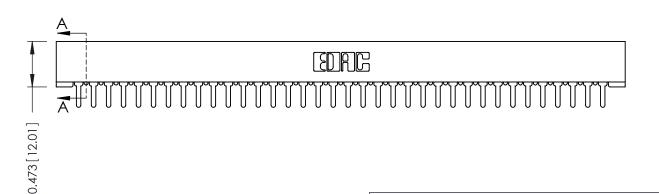

**Mounting Option** No Mounting Lugs **Contact Detail** 

PC Tail .046x.013(1.17x0.33) - Tail LG=.213(5.41) .156 [3.96] Contact Spacing x .200 [5.08] Row Spacing

THIS IS A C.A.D. GENERATED DRAWING DO NOT MAKE MANUAL REVISIONS TO MASTER.