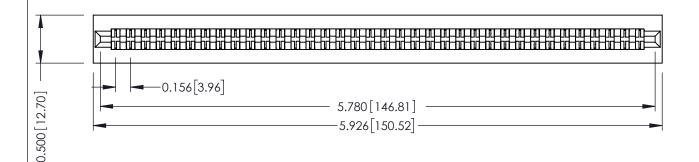

**Mounting Option** No Mounting Lugs **Contact Detail** 

PC Tail .046x.013(1.17x0.33) - Tail LG=.213(5.41) .156 [3.96] Contact Spacing x .200 [5.08] Row Spacing

THIS IS A C.A.D. GENERATED DRAWING DO NOT MAKE MANUAL REVISIONS TO MASTER.