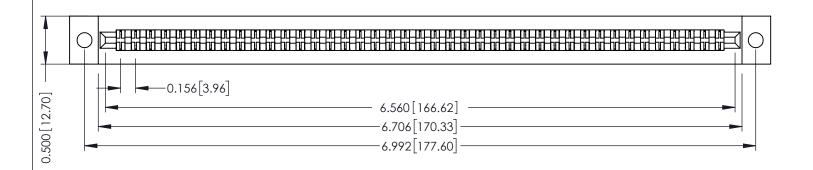

**Mounting Option** .128 (3.25) Dia. Mounting Holes **Contact Detail** 

Extender Board Bend (Code 400 Contacts) .156 [3.96] Contact Spacing x .200 [5.08] Row Spacing

THIS IS A C.A.D. GENERATED DRAWING DO NOT MAKE MANUAL REVISIONS TO MASTER.