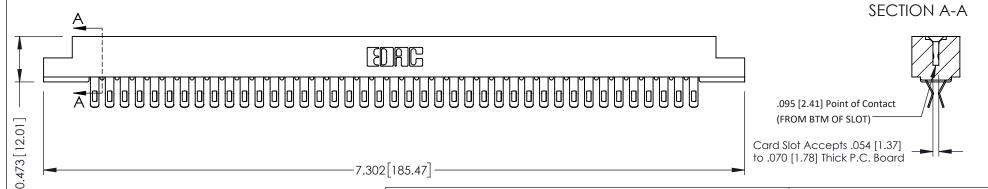

**Mounting Option** .128 (3.25) Dia. Mounting Holes **Contact Detail** 

Extender Board Bend (Code 400 Contacts) .156 [3.96] Contact Spacing x .200 [5.08] Row Spacing

THIS IS A C.A.D. GENERATED DRAWING DO NOT MAKE MANUAL REVISIONS TO MASTER.