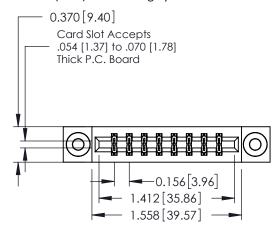

ISSUE NUMBER

ORIGINAL

1

**See Accompanying Pages for:** 

- **Contact Bend Details**
- **Mounting Options**

| 337 / 387 Series Card Edge Connector |
|--------------------------------------|
| Part Number: 387-016-542-803         |