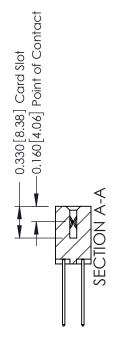

ISSUE NUMBER

ORIGINAL

1

| 337 / 387 Series Card Edge Connector                                                                                                                                                                                                                                    |                                                                                                  | ACAD REFERENCE NO. | 337 ENG MASTER   |       |
|-------------------------------------------------------------------------------------------------------------------------------------------------------------------------------------------------------------------------------------------------------------------------|--------------------------------------------------------------------------------------------------|--------------------|------------------|-------|
| Contact Bend Detail                                                                                                                                                                                                                                                     |                                                                                                  |                    | DATE: OCT. 06/09 |       |
| Contact Bend Detail                                                                                                                                                                                                                                                     |                                                                                                  | CHECKED:           | DATE:            |       |
| EDAC INC TORONTO, ONTARIO CANADA YOUR CONNECTION TO QUALITY & SERVICE  THESE DRAWINGS AND SPECIFICATIONS ARE THE PROPERTY OF EDAC INC.,AND SHALL NOT BE REPRODUCED, OR COPIED OR USED AS THE BASIS FOR THE MANUFACTURE OR SALE OF APPARATUS WITHOUT WRITTEN PERMISSION. | SCALE: NTS                                                                                       | SHEET              | 2 <b>OF</b> 3    |       |
|                                                                                                                                                                                                                                                                         | SHALL NOT BE REPRODUCED, OR COPIED OR USED AS THE BASIS FOR THE MANUFACTURE OR SALE OF APPARATUS | DRAWING NUMBER     |                  | ISSUE |
|                                                                                                                                                                                                                                                                         |                                                                                                  | 337 Assembly       |                  | 1     |