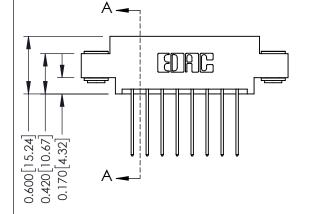

**Mounting Option** 

03-.116 (2.95) I.D. Floating Eyelets

**Contact Detail** 

542-Wire Wrap .025 Sq.(0.64 Sq.) - Tail LG=.645(16.38) .156 [3.96] Contact Spacing x .200 [5.08] Row Spacing

THIS IS A C.A.D. GENERATED DRAWING DO NOT MAKE MANUAL REVISIONS TO MASTER.