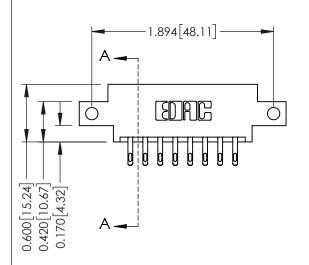

## **Mounting Option**

12-.128 (3.25) Dia. Side Mounting Holes



## **Contact Detail**

555-Extender Board Bend (Code 500 Contacts) .156 [3.96] Contact Spacing x .200 [5.08] Row Spacing THIS IS A C.A.D. GENERATED DRAWING DO NOT MAKE MANUAL REVISIONS TO MASTER.



ISSUE NUMBER

ORIGINAL

1





## **See Accompanying Pages for:**

- **Contact Bend Details**
- **Mounting Options**

| 337 / 387 Series Card Edge Connector |
|--------------------------------------|
| Part Number: 387-016-555-812         |



**EDAC INC** TORONTO, ONTARIO CANADA

THESE DRAWINGS AND SPECIFICATIONS ARE THE PROPERTY OF EDAC INC.,AND SHALL NOT BE REPRODUCED,OR COPIED OR USED AS THE BASIS FOR THE MANUFACTURE OR SALE OF APPARATUS WITHOUT WRITTEN PERMISSION.

| ACAD REFERENCE NO. | 337 ENG MASTER   |  |  |
|--------------------|------------------|--|--|
| DRAWN: J.LEE       | DATE: OCT. 06/09 |  |  |
| CHECKED:           | DATE:            |  |  |
| SCALE: NTS         | SHEET 1 OF 3     |  |  |
| DRAWING NUMBER     | ISSUE            |  |  |
| 337 Assembly       | 1                |  |  |



ISSUE NUMBER

O