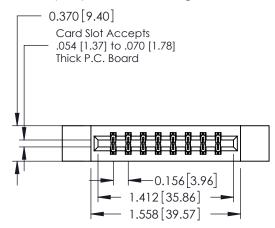

## **See Accompanying Pages for:**

- **Contact Bend Details**
- **Mounting Options**

| 337 / 387 Series Card Edge Connector |
|--------------------------------------|
| Part Number: 387-016-555-812         |