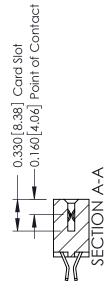

## **Contact Detail**

555-Extender Board Bend (Code 500 Contacts) .156 [3.96] Contact Spacing x .200 [5.08] Row Spacing THIS IS A C.A.D. GENERATED DRAWING DO NOT MAKE MANUAL REVISIONS TO MASTER.

ISSUE NUMBER