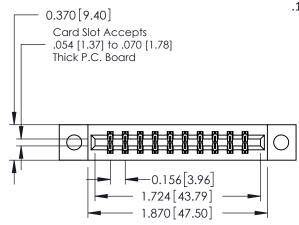

**Mounting Option** 

04-.156 (3.96) Dia. Mounting Holes

**Contact Detail** 

523-P.C. Tail .025 Sq.(0.64 Sq.) - Tail LG=.390(9.91) .156 [3.96] Contact Spacing x .200 [5.08] Row Spacing

THIS IS A C.A.D. GENERATED DRAWING DO NOT MAKE MANUAL REVISIONS TO MASTER.

ISSUE NUMBER

ORIGINAL

**See Accompanying Pages for:** 

- **Contact Bend Details**
- **Mounting Options**

337 / 387 Series Card Edge Connector Part Number: 387-020-523-804

**EDAC INC** TORONTO, ONTARIO CANADA