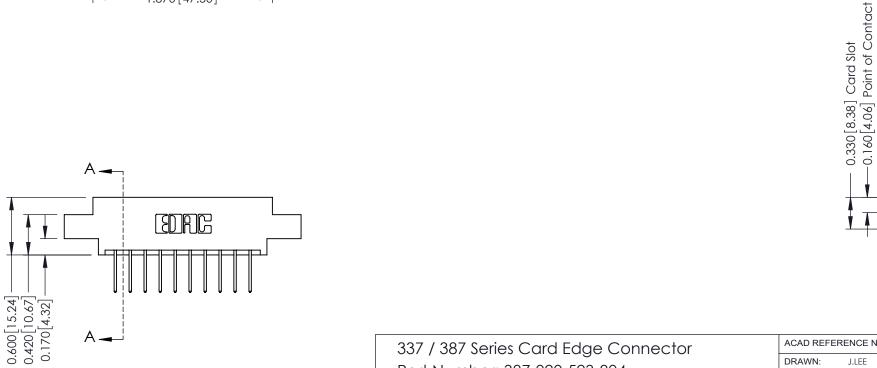

ISSUE NUMBER

ORIGINAL

**See Accompanying Pages for:** 

- **Contact Bend Details**
- **Mounting Options**

337 / 387 Series Card Edge Connector Part Number: 387-020-523-804

**EDAC INC** TORONTO, ONTARIO CANADA

THESE DRAWINGS AND SPECIFICATIONS ARE THE PROPERTY OF EDAC INC., AND SHALL NOT BE REPRODUCED,OR COPIED OR USED AS THE BASIS FOR THE MANUFACTURE OR SALE OF APPARATUS WITHOUT WRITTEN PERMISSION.

| ACAD REFERENCE NO. | D. 337 ENG MASTER |  |
|--------------------|-------------------|--|
| DRAWN: J.LEE       | DATE: OCT. 06/09  |  |
| CHECKED:           | DATE:             |  |
| SCALE: NTS         | SHEET 1 OF 3      |  |
| DRAWING NUMBER     | ISSUE             |  |
| 337 Assembly       | 1                 |  |