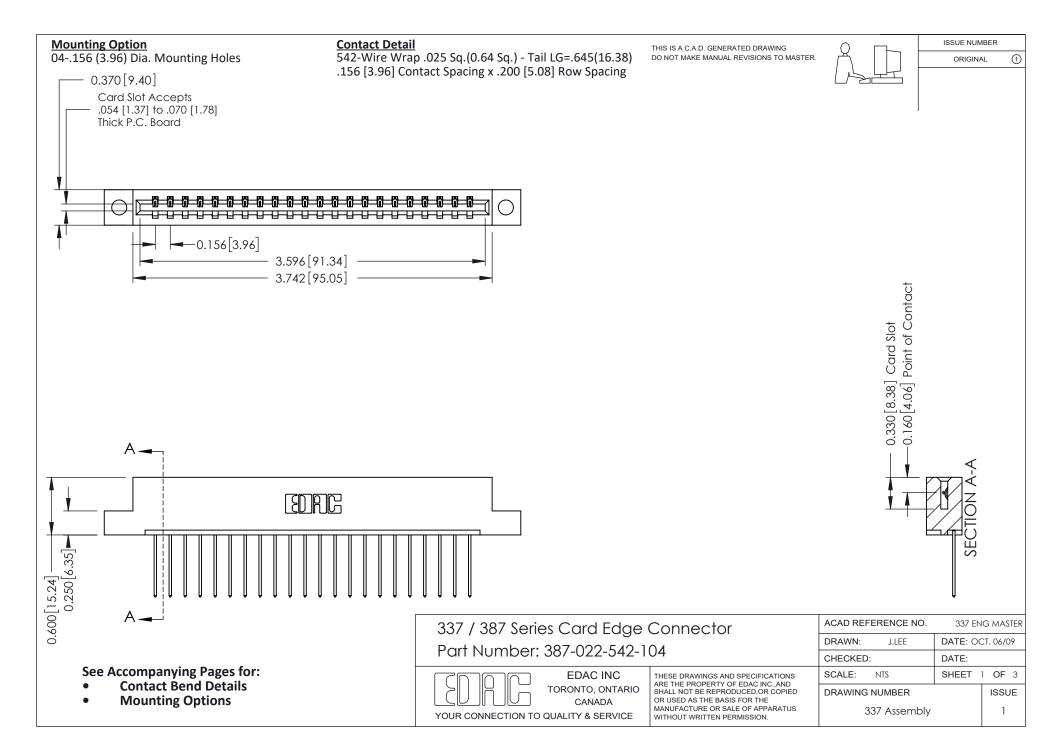

ISSUE NUMBER

ORIGINAL

1



| 337 / 387 Series Card Edge Connector<br>Contact Bend Detail           |                                                                                                                                                                                                  | ACAD REFERENCE NO. 337 E |                  | G MASTER      |
|-----------------------------------------------------------------------|--------------------------------------------------------------------------------------------------------------------------------------------------------------------------------------------------|--------------------------|------------------|---------------|
|                                                                       |