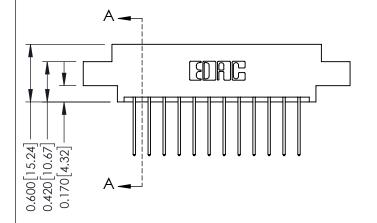

ISSUE NUMBER

ORIGINAL

1

| 337 / 387 Series Card Edge                                            | ACAD REFERENCE NO.                                                                                                                                                                                | 337 ENG MASTER |                  |               |
|-----------------------------------------------------------------------|---------------------------------------------------------------------------------------------------------------------------------------------------------------------------------------------------|----------------|------------------|---------------|
| Contact Bend Detail                                                   |                                                                                                                                                                                                   | DRAWN: J.LEE   | DATE: OCT. 06/09 |               |
|                                                                       |                                                                                                                                                                                                   | CHECKED:       | DATE:            |               |
| EDAC INC TORONTO, ONTARIO CANADA YOUR CONNECTION TO QUALITY & SERVICE | THESE DRAWINGS AND SPECIFICATIONS ARE THE PROPERTY OF EDAC INC., AND SHALL NOT BE REPRODUCED, OR COPIED OR USED AS THE BASIS FOR THE MANUFACTURE OR SALE OF APPARATUS WITHOUT WRITTEN PERMISSION. | SCALE: NTS     | SHEET            | 2 <b>OF</b> 3 |
|                                                                       |                                                                                                                                                                                                   | DRAWING NUMBER |                  | ISSUE         |
|                                                                       |                                                                                                                                                                                                   | 337 Assembly   |                  | 1             |