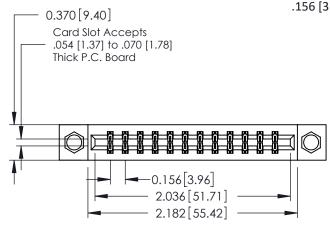

## **Mounting Option** 07-M3-0.5 Metric Threaded Inserts

**Contact Detail** 

540-Wire Wrap .025 Sq.(0.64 Sq.) - Tail LG=.560(14.22) .156 [3.96] Contact Spacing x .200 [5.08] Row Spacing

THIS IS A C.A.D. GENERATED DRAWING DO NOT MAKE MANUAL REVISIONS TO MASTER.

ISSUE NUMBER

ORIGINAL

1

**See Accompanying Pages for:** 

- **Contact Bend Details**
- **Mounting Options**

| 337 / 387 Series Card Edge Connector |
|--------------------------------------|
| Part Number: 387-024-540-807         |