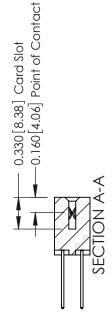

ISSUE NUMBER

ORIGINAL

1

| 337 / 387 Series Card Edge                                            | ACAD REFERENCE NO.                                                                                                                                                                                | 337 ENG MASTER |                  |               |
|-----------------------------------------------------------------------|---------------------------------------------------------------------------------------------------------------------------------------------------------------------------------------------------|----------------|------------------|---------------|
| Contact Bend Detail                                                   |                                                                                                                                                                                                   | DRAWN: J.LEE   | DATE: OCT. 06/09 |               |
|                                                                       |                                                                                                                                                                                                   | CHECKED:       | DATE:            |               |
| EDAC INC TORONTO, ONTARIO CANADA YOUR CONNECTION TO QUALITY & SERVICE | THESE DRAWINGS AND SPECIFICATIONS ARE THE PROPERTY OF EDAC INC., AND SHALL NOT BE REPRODUCED, OR COPIED OR USED AS THE BASIS FOR THE MANUFACTURE OR SALE OF APPARATUS WITHOUT WRITTEN PERMISSION. | SCALE: NTS     | SHEET            | 2 <b>OF</b> 3 |
|                                                                       |                                                                                                                                                                                                   | DRAWING NUMBER |                  | ISSUE         |
|                                                                       |                                                                                                                                                                                                   | 337 Assembly   |                  | 1             |