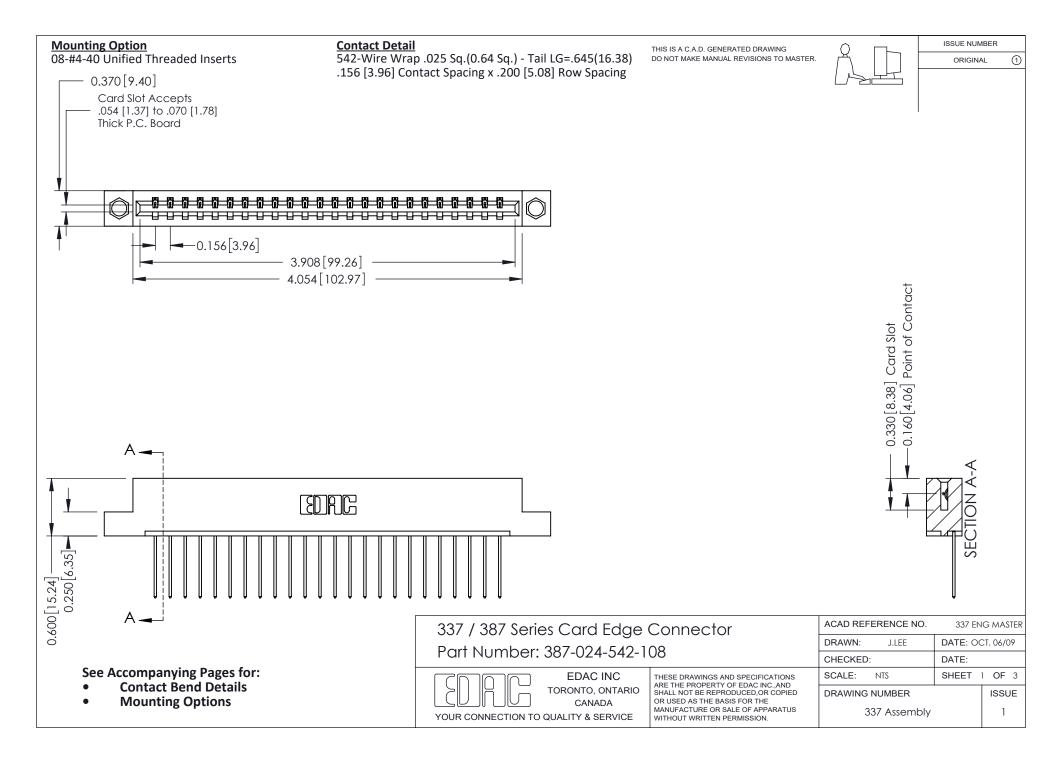

ISSUE NUMBER

ORIGINAL

1

| 337 / 387 Series Card Edge Connector<br>Contact Bend Detail           |                                                                                                                                                                                                  | ACAD REFERENCE NO. 337 E |                  | G MASTER      |
|-----------------------------------------------------------------------|--------------------------------------------------------------------------------------------------------------------------------------------------------------------------------------------------|--------------------------|------------------|---------------|
|                                                                       |                                                                                                                                                                                                  | DRAWN: J.LEE             | DATE: OCT. 06/09 |               |
|                                                                       |                                                                                                                                                                                                  | CHECKED: DATE:           |                  |               |
| EDAC INC TORONTO, ONTARIO CANADA YOUR CONNECTION TO QUALITY & SERVICE | THESE DRAWINGS AND SPECIFICATIONS ARE THE PROPERTY OF EDAC INC.,AND SHALL NOT BE REPRODUCED, OR COPIED OR USED AS THE BASIS FOR THE MANUFACTURE OR SALE OF APPARATUS WITHOUT WRITTEN PERMISSION. | SCALE: NTS               | SHEET            | 2 <b>OF</b> 3 |
|                                                                       |                                                                                                                                                                                                  | DRAWING NUMBER           |                  | ISSUE         |
|                                                                       |                                                                                                                                                                                                  | 337 Assembly             |                  | 1             |