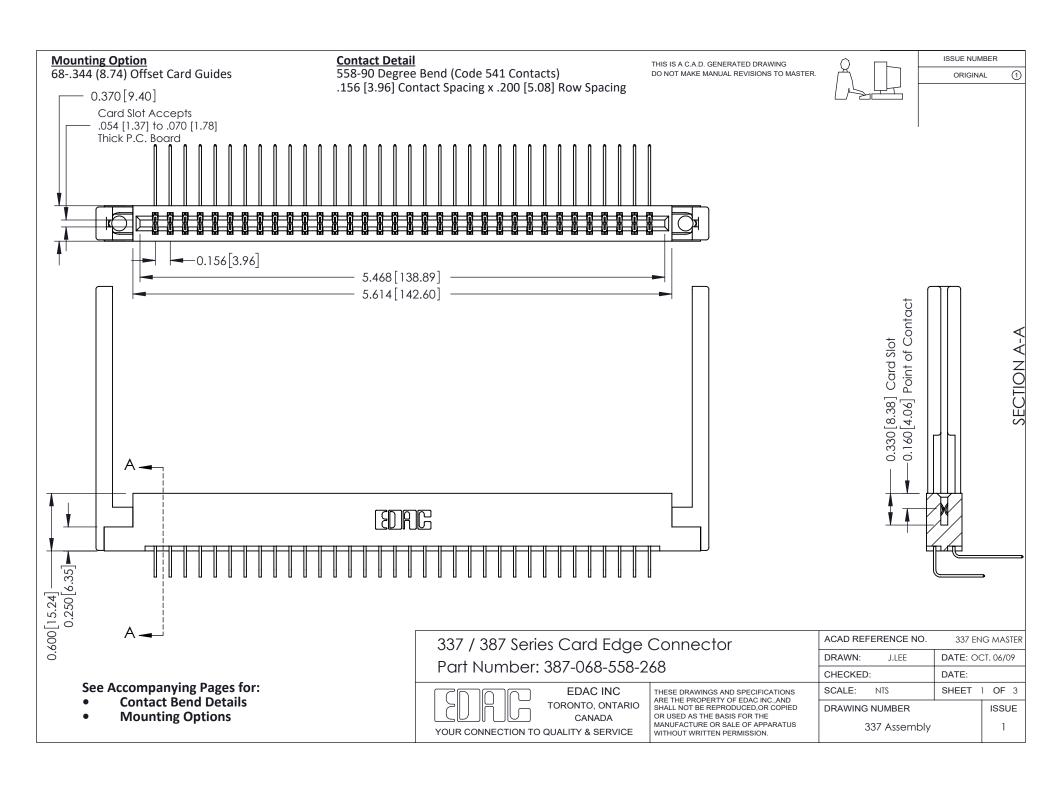

ISSUE NUMBER

ORIGINAL

1

| 337 / 387 Series Card Edge Connector<br>Contact Bend Detail           |                                                                                                                                                                                                  | ACAD REFERENCE NO. 337 E |                  | G MASTER      |
|-----------------------------------------------------------------------|--------------------------------------------------------------------------------------------------------------------------------------------------------------------------------------------------|--------------------------|------------------|---------------|
|                                                                       |                                                                                                                                                                                                  | DRAWN: J.LEE             | DATE: OCT. 06/09 |               |
|                                                                       |                                                                                                                                                                                                  | CHECKED:                 | CKED: DATE:      |               |
| EDAC INC TORONTO, ONTARIO CANADA YOUR CONNECTION TO QUALITY & SERVICE | THESE DRAWINGS AND SPECIFICATIONS ARE THE PROPERTY OF EDAC INC.,AND SHALL NOT BE REPRODUCED, OR COPIED OR USED AS THE BASIS FOR THE MANUFACTURE OR SALE OF APPARATUS WITHOUT WRITTEN PERMISSION. | SCALE: NTS               | SHEET            | 2 <b>OF</b> 3 |
|                                                                       |                                                                                                                                                                                                  | DRAWING NUMBER           |                  | ISSUE         |
|                                                                       |                                                                                                                                                                                                  | 337 Assembly             |                  | 1             |