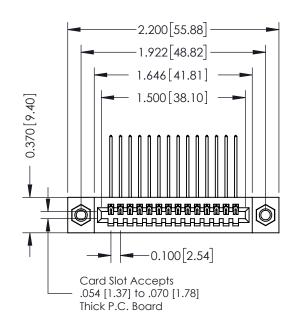

## **See Accompanying Pages for:**

- **Contact Bend Details**
- **Mounting Options**

| 342 / 392 Card Edge Connector |
|-------------------------------|
| Part Number: 392-014-559-107  |

YOUR CONNECTION TO QUALITY & SERVICE

342 ENG MASTER J.LEE DATE: OCT. 06/09 NTS SHEET 1 OF 3 342 Assembly

THIS IS A C.A.D. GENERATED DRAWING DO NOT MAKE MANUAL REVISIONS TO MASTER. ISSUE NUMBER

ORIGINAL

1

| 342 / 392 Series Card Edge Connector<br>Contact Bend Detail |                                                                                                                                              | ACAD REFERENCE NO. 342 ENG MASTER |             |          |          |
|-------------------------------------------------------------|----------------------------------------------------------------------------------------------------------------------------------------------|-----------------------------------|-------------|----------|----------|
|                                                             |                                                                                                                                              | DRAWN:                            | J.LEE       | DATE: OC | T. 06/09 |
|                                                             |                                                                                                                                              | CHECKED:                          |             | DATE:    |          |
| EDAC INC                                                    | ARE THE PROPERTY OF EDAC INC.,AND —<br>SHALL NOT BE REPRODUCED,OR COPIED<br>OR USED AS THE BASIS FOR THE<br>MANUFACTURE OR SALE OF APPARATUS | SCALE:                            | NTS         | SHEET :  | 2 OF 3   |
| TORONTO, ONTARIO                                            |                                                                                                                                              | DRAWING                           | NUMBER      |          | ISSUE    |
| YOUR CONNECTION TO QUALITY & SERVICE                        |                                                                                                                                              | 3                                 | 42 Assembly |          | 1        |