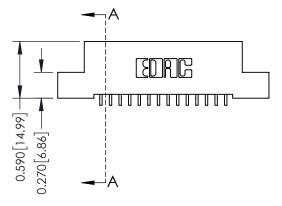

## **Mounting Option**

07-M3-0.5 Metric Threaded Inserts

## **Contact Detail**

559-90 Degree Bend (Code 541 Contacts) .100 [2.54] Contact Spacing x .200 [5.08] Row Spacing





## 0.410[10.41] **SECTION A-A**

## **See Accompanying Pages for:**

- **Contact Bend Details**
- **Mounting Options**

| 342 / 392 Card Edge Connector |
|-------------------------------|
| Part Number: 392-014-559-107  |

YOUR CONNECTION TO QUALITY & SERVICE

342 ENG MASTER J.LEE DATE: OCT. 06/09 NTS SHEET 1 OF 3 342 Assembly

THIS IS A C.A.D. GENERATED DRAWING DO NOT MAKE MANUAL REVISIONS TO MASTER. ISSUE NUMBER

ORIGINAL

1



| 342 / 392 Series Card Edge Connector<br>Contact Bend Detail |                                                                                                                                              | ACAD REFERENCE NO. 342 ENG MASTER |             |          |          |
|-------------------------------------------------------------|----------------------