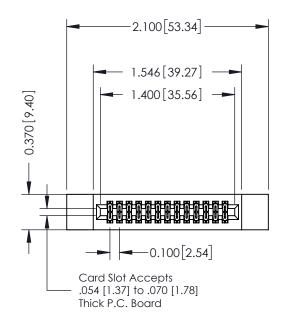

## **See Accompanying Pages for:**

- Contact Bend Details
- Mounting Options

J.LEE

342 Assembly

NTS

342 ENG MASTER

DATE: OCT. 06/09

SHEET 1 OF 3

| Dart Number                  | 202 027 522 2     | 10                                                                  | DRAW |  |  |
|------------------------------|-------------------|---------------------------------------------------------------------|------|--|--|
| Part Number: 392-026-523-212 |                   |                                                                     |      |  |  |
|                              |                   | THESE DRAWINGS AND SPECIFICATIONS                                   | SCAL |  |  |
|                              | TORONTO, ONTARIO  | ARE THE PROPERTY OF EDAC INC.,AND SHALL NOT BE REPRODUCED,OR COPIED | DRAW |  |  |
|                              | CANADA            | OR USED AS THE BASIS FOR THE<br>MANUFACTURE OR SALE OF APPARATUS    |      |  |  |
| OUR CONNECTION TO            | QUALITY & SERVICE | WITHOUT WRITTEN PERMISSION.                                         |      |  |  |