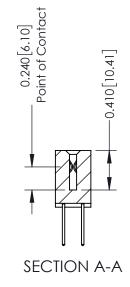

## **Mounting Option**

12-.128 (3.25) Dia. Side Mounting Holes

**Contact Detail** 

523-P.C. Tail .025 Sq.(0.64 Sq.) - Tail LG=.400(10.16) .100 [2.54] Contact Spacing x .200 [5.08] Row Spacing THIS IS A C.A.D. GENERATED DRAWING

342 / 392 Card Edge Connector

THIS IS A C.A.D. GENERATED DRAWING DO NOT MAKE MANUAL REVISIONS TO MASTER. ISSUE NUMBER

ORIGINAL

1

| 342 / 392 Series Card Edge Connector<br>Contact Bend Detail |                                                                                                                                     |          | ACAD REFERENCE NO. 342 ENG MASTER |                  |        |  |
|-------------------------------------------------------------|-------------------------------------------------------------------------------------------------------------------------------------|----------|-----------------------------------|------------------|--------|--|
|                                                             |                                                                                                                                     |          | J.LEE                             | DATE: OCT. 06/09 |        |  |
| Confider bend beldii                                        |                                                                                                                                     | CHECKED: |                                   | DATE:            |        |  |
| I   >                                                       | THESE DRAWINGS AND SPECIFICATIONS ARE THE PROPERTY OF EDAC INC.,AND SHALL NOT BE REPRODUCED,OR COPIED OR LISED AS THE BASIS FOR THE | SCALE:   | NTS                               | SHEET :          | 2 OF 3 |  |
|                                                             |                                                                                                                                     | DRAWING  | NUMBER                            |                  | ISSUE  |  |
| YOUR CONNECTION TO QUALITY & SERVICE                        | MANUFACTURE OR SALE OF APPARATUS                                                                                                    | 3        | 42 Assembly                       |                  | 1      |  |