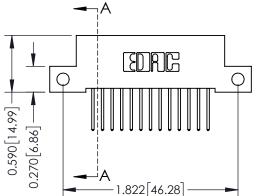

## **See Accompanying Pages for:**

- Contact Bend Details
- Mounting Options

J.LEE

342 Assembly

NTS

342 ENG MASTER

DATE: OCT. 06/09

SHEET 1 OF 3

| Dart Number                  | 202 027 522 2     | 10                                                                  | DRAW |  |  |
|------------------------------|-------------------|---------------------------------------------------------------------|------|--|--|
| Part Number: 392-026-523-212 |                   |                                                                     |      |  |  |
|                              |                   | THESE DRAWINGS AND SPECIFICATIONS                                   | SCAL |  |  |
|                              | TORONTO, ONTARIO  | ARE THE PROPERTY OF EDAC INC.,AND SHALL NOT BE REPRODUCED,OR COPIED | DRAW |  |  |
|                              | CANADA            | OR USED AS THE BASIS FOR THE<br>MANUFACTURE OR SALE OF APPARATUS    |      |  |  |
| OUR CONNECTION TO            | QUALITY & SERVICE | WITHOUT WRITTEN PERMISSION.                                         |      |  |  |