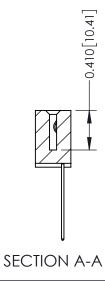

## **Contact Detail**

541-Wire Wrap .025 Sq.(0.64 Sq.) - Tail LG=.760(19.30) .100 [2.54] Contact Spacing x .200 [5.08] Row Spacing