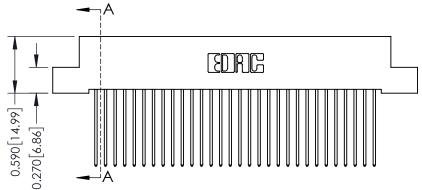

342 ENG MASTER J.LEE DATE: OCT. 06/09 SHEET 1 OF 3

342 Assembly

THIS IS A C.A.D. GENERATED DRAWING DO NOT MAKE MANUAL REVISIONS TO MASTER. ISSUE NUMBER

ORIGINAL

1

| 342 / 392 Series Card Edge Connector<br>Contact Bend Detail |                                                                                                                                     | ACAD REFERENCE NO. 342 ENG MASTER |             |          |          |
|-------------------------------------------------------------|-------------------------------------------------------------------------------------------------------------------------------------|-----------------------------------|-------------|----------|----------|
|                                                             |                                                                                                                                     | DRAWN:                            | J.LEE       | DATE: OC | T. 06/09 |
|                                                             |                                                                                                                                     | CHECKED                           | ):          | DATE:    |          |
| EDAC INC                                                    | ARE THE PROPERTY OF EDAC INC.,AND — SHALL NOT BE REPRODUCED,OR COPIED OR USED AS THE BASIS FOR THE MANUFACTURE OR SALE OF APPARATUS | SCALE:                            | NTS         | SHEET :  | 2 OF 3   |
| TORONTO, ONTARIO                                            |                                                                                                                                     | DRAWING                           | NUMBER      |          | ISSUE    |
| YOUR CONNECTION TO QUALITY & SERVICE                        |                                                                                                                                     | 3                                 | 42 Assembly |          | 1        |