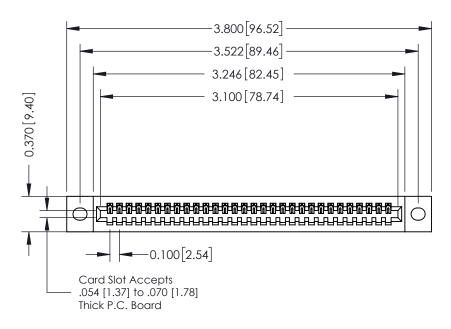

## **See Accompanying Pages for:**

- **Contact Bend Details**
- **Mounting Options**

| 342 / 392 Card Edge Connector |
|-------------------------------|
| Part Number: 392-030-541-102  |

YOUR CONNECTION TO QUALITY & SERVICE

342 ENG MASTER J.LEE DATE: OCT. 06/09 SHEET 1 OF 3

342 Assembly

THIS IS A C.A.D. GENERATED DRAWING DO NOT MAKE MANUAL REVISIONS TO MASTER. ISSUE NUMBER

ORIGINAL

1

| 342 / 392 Series Card Edge Connector<br>Contact Bend Detail |                                                                                                                                     | ACAD REFERENCE NO. 342 ENG MASTER |             |          |          |
|-------------------------------------------------------------|-------------------------------------------------------------------------------------------------------------------------------------|-----------------------------------|-------------|----------|----------|
|                                                             |                                                                                                                                     | DRAWN:                            | J.LEE       | DATE: OC | T. 06/09 |
|                                                             |                                                                                                                                     | CHECKED                           | ):          | DATE:    |          |
| EDAC INC                                                    | ARE THE PROPERTY OF EDAC INC.,AND — SHALL NOT BE REPRODUCED,OR COPIED OR USED AS THE BASIS FOR THE MANUFACTURE OR SALE OF APPARATUS | SCALE:                            | NTS         | SHEET :  | 2 OF 3   |
| TORONTO, ONTARIO                                            |                                                                                                                                     | DRAWING                           | NUMBER      |          | ISSUE    |
| YOUR CONNECTION TO QUALITY & SERVICE                        |                                                                                                                                     | 3                                 | 42 Assembly |          | 1        |