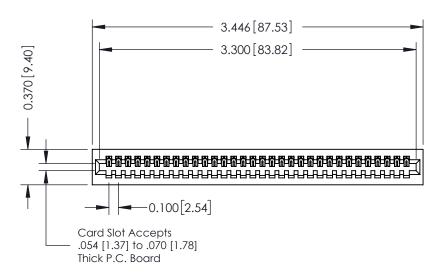

342 / 392 Card Edge Connector Part Number: 392-032-541-101

YOUR CONNECTION TO QUALITY & SERVICE

342 ENG MASTER J.LEE DATE: OCT. 06/09 SHEET 1 OF 3

342 Assembly

THIS IS A C.A.D. GENERATED DRAWING DO NOT MAKE MANUAL REVISIONS TO MASTER. ISSUE NUMBER