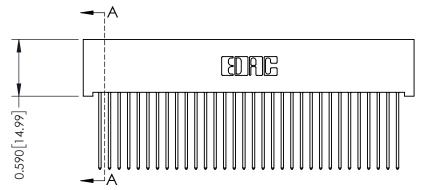

THIS IS A C.A.D. GENERATED DRAWING DO NOT MAKE MANUAL REVISIONS TO MASTER

ISSUE NUMBER

ORIGINAL

1

| 342 / 392 Card Edge Connector<br>Mounting Options |                                                                                                                                                                                               | ACAD REFERENCE NO. 342 ENG MASTER |                         |        |  |  |
|---------------------------------------------------|-----------------------------------------------------------------------------------------------------------------------------------------------------------------------------------------------|-----------------------------------|-------------------------|--------|--|--|
|                                                   |                                                                                                                                                                                               | DRAWN: J.LEE                      | DATE: <b>OCT. 06/09</b> |        |  |  |
|                                                   |                                                                                                                                                                                               | CHECKED:                          | DATE:                   |        |  |  |
| TORONTO, ONTARIO                                  | THESE DRAWINGS AND SPECIFICATIONS ARE THE PROPERTY OF EDAC INCAND SHALL NOT BE REPRODUCED,OR COPIED OR USED AS THE BASIS FOR THE MANUFACTURE OR SALE OF APPARATUS WITHOUT WRITTEN PERMISSION. | SCALE: NTS                        | SHEET :                 | 3 OF 3 |  |  |
|                                                   |                                                                                                                                                                                               | DRAWING NUMBER                    | •                       | ISSUE  |  |  |
| YOUR CONNECTION TO QUALITY & SERVICE              |                                                                                                                                                                                               | 342 Assembly                      |                         | 1      |  |  |