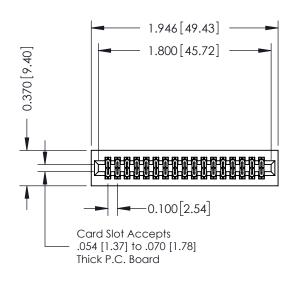

## **See Accompanying Pages for:**

- **Contact Bend Details**
- **Mounting Options**

342 / 392 Card Edge Connector Part Number: 392-034-556-201

YOUR CONNECTION TO QUALITY & SERVICE

342 ENG MASTER J.LEE DATE: OCT. 06/09 SHEET 1 OF 3