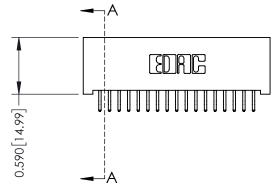

**Mounting Option** 01-No Mounting Lugs **Contact Detail** 

556-Extender Board Bend (Code 520 Contacts) .100 [2.54] Contact Spacing x .200 [5.08] Row Spacing





## 0.410[10.41] SECTION A-A

## **See Accompanying Pages for:**

- **Contact Bend Details**
- **Mounting Options**

342 / 392 Card Edge Connector Part Number: 392-034-556-201

YOUR CONNECTION TO QUALITY & SERVICE

342 ENG MASTER J.LEE DATE: OCT. 06/09 SHEET 1 OF 3

342 Assembly

THIS IS A C.A.D. GENERATED DRAWING DO NOT MAKE MANUAL REVISIONS TO MASTER. ISSUE NUMBER

ORIGINAL

1



| 342 / 392 Series Card Edge Connector<br>Contact Bend Detail |                                                                                                                                                                                                  | ACAD REFERENCE NO. 342 ENG MASTER |             |                  |        |
|-------------------------------------------------------------|--------------