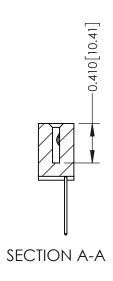

**Mounting Option** 01-No Mounting Lugs **Contact Detail** 

540-Wire Wrap .025 Sq.(0.64 Sq.) - Tail LG=.570(14.48) .100 [2.54] Contact Spacing x .200 [5.08] Row Spacing

**See Accompanying Pages for:** 

- **Contact Bend Details**
- **Mounting Options**

ORIGINAL

1

| 342 / 392 Series Card Edge Connector<br>Contact Bend Detail |                                                                                                                                                                                                  | ACAD REFERENCE NO. 342 ENG MASTER |             |                  |        |
|-------------------------------------------------------------|--------------------------------------------------------------------------------------------------------------------------------------------------------------------------------------------------|-----------------------------------|-------------|------------------|--------|
|                                                             |                                                                                                                                                                                                  | DRAWN:                            | J.LEE       | DATE: OCT. 06/09 |        |
|                                                             |                                                                                                                                                                                                  | CHECKED:                          |             | DATE:            |        |
| TORONTO, ONTARIO                                            | THESE DRAWINGS AND SPECIFICATIONS ARE THE PROPERTY OF EDAC INC. AND SHALL NOT BE REPRODUCED, OR COPIED OR USED AS THE BASIS FOR THE MANUFACTURE OR SALE OF APPARATUS WITHOUT WRITTEN PERMISSION. | SCALE:                            | NTS         | SHEET :          | 2 OF 3 |
|                                                             |                                                                                                                                                                                                  | DRAWING                           | NUMBER      |                  | ISSUE  |
| YOUR CONNECTION TO QUALITY & SERVICE                        |                                                                                                                                                                                                  | 3                                 | 42 Assembly |                  | 1      |