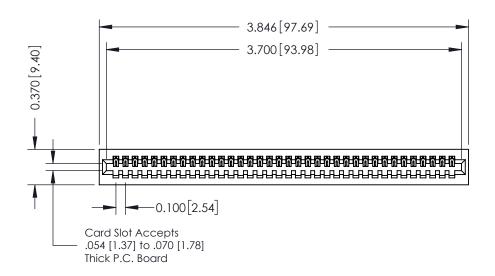

342 / 392 Card Edge Connector Part Number: 392-036-540-101

YOUR CONNECTION TO QUALITY & SERVICE

342 ENG MASTER J.LEE DATE: OCT. 06/09 SHEET 1 OF 3

342 Assembly

THIS IS A C.A.D. GENERATED DRAWING DO NOT MAKE MANUAL REVISIONS TO MASTER. ISSUE NUMBER