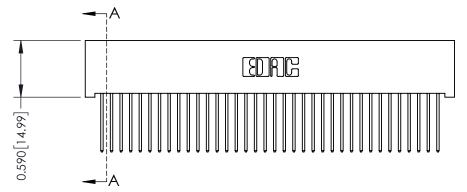

ORIGINAL

1

| 342 / 392 Series Card Edge Connector<br>Contact Bend Detail |                                                                                                                                                                                                  | ACAD REFERENCE NO. 342 ENG MASTER |             |                  |        |
|-------------------------------------------------------------|--------------------------------------------------------------------------------------------------------------------------------------------------------------------------------------------------|-----------------------------------|-------------|------------------|--------|
|                                                             |                                                                                                                                                                                                  | DRAWN:                            | J.LEE       | DATE: OCT. 06/09 |        |
|                                                             |                                                                                                                                                                                                  | CHECKED:                          |             | DATE:            |        |
| TORONTO, ONTARIO                                            | THESE DRAWINGS AND SPECIFICATIONS ARE THE PROPERTY OF EDAC INC. AND SHALL NOT BE REPRODUCED, OR COPIED OR USED AS THE BASIS FOR THE MANUFACTURE OR SALE OF APPARATUS WITHOUT WRITTEN PERMISSION. | SCALE:                            | NTS         | SHEET :          | 2 OF 3 |
|                                                             |                                                                                                                                                                                                  | DRAWING                           | NUMBER      |                  | ISSUE  |
| YOUR CONNECTION TO QUALITY & SERVICE                        |                                                                                                                                                                                                  | 3                                 | 42 Assembly |                  | 1      |