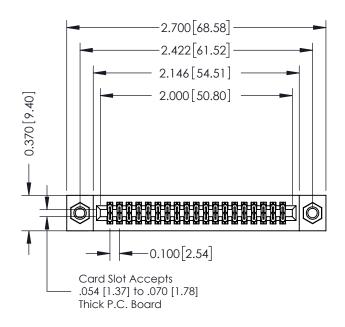

## **See Accompanying Pages for:**

- **Contact Bend Details**
- **Mounting Options**

| 342 / 392 Card Edge Connector |
|-------------------------------|
| Part Number: 392-038-555-207  |

YOUR CONNECTION TO QUALITY & SERVICE

342 ENG MASTER DATE: OCT. 06/09 J.LEE NTS SHEET 1 OF 3

342 Assembly

THIS IS A C.A.D. GENERATED DRAWING DO NOT MAKE MANUAL REVISIONS TO MASTER. ISSUE NUMBER

ORIGINAL

1

| 342 / 392 Series Card Edge Connector<br>Contact Bend Detail |                                                                                                                                     | ACAD REFERENCE NO. 342 ENG MASTER |             |          |          |
|-------------------------------------------------------------|-------------------------------------------------------------------------------------------------------------------------------------|-----------------------------------|-------------|----------|----------|
|                                                             |                                                                                                                                     | DRAWN:                            | J.LEE       | DATE: OC | T. 06/09 |
|                                                             |                                                                                                                                     | CHECKED                           | ):          | DATE:    |          |
| EDAC INC                                                    | ARE THE PROPERTY OF EDAC INC.,AND — SHALL NOT BE REPRODUCED,OR COPIED OR USED AS THE BASIS FOR THE MANUFACTURE OR SALE OF APPARATUS | SCALE:                            | NTS         | SHEET :  | 2 OF 3   |
| TORONTO, ONTARIO                                            |                                                                                                                                     | DRAWING                           | NUMBER      |          | ISSUE    |
| YOUR CONNECTION TO QUALITY & SERVICE                        |                                                                                                                                     | 3                                 | 42 Assembly |          | 1        |