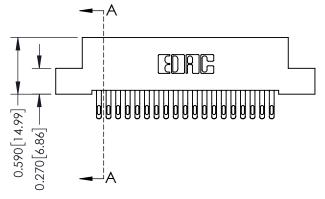

## Point of Confact 0.240[6.10] 0.410[10.41] SECTION A-A

342 ENG MASTER DATE: OCT. 06/09 J.LEE NTS SHEET 1 OF 3

342 Assembly

THIS IS A C.A.D. GENERATED DRAWING DO NOT MAKE MANUAL REVISIONS TO MASTER. ISSUE NUMBER

ORIGINAL

1

| 342 / 392 Series Card Edge Connector<br>Contact Bend Detail |                                                                                                                                     | ACAD REFERENCE NO. 342 ENG MASTER |             |          |          |
|-------------------------------------------------------------|-------------------------------------------------------------------------------------------------------------------------------------|-----------------------------------|-------------|----------|----------|
|                                                             |                                                                                                                                     | DRAWN:                            | J.LEE       | DATE: OC | T. 06/09 |
|                                                             |                                                                                                                                     | CHECKED                           | ):          | DATE:    |          |
| EDAC INC                                                    | ARE THE PROPERTY OF EDAC INC.,AND — SHALL NOT BE REPRODUCED,OR COPIED OR USED AS THE BASIS FOR THE MANUFACTURE OR SALE OF APPARATUS | SCALE:                            | NTS         | SHEET :  | 2 OF 3   |
| TORONTO, ONTARIO                                            |                                                                                                                                     | DRAWING                           | NUMBER      |          | ISSUE    |
| YOUR CONNECTION TO QUALITY & SERVICE                        |                                                                                                                                     | 3                                 | 42 Assembly |          | 1        |