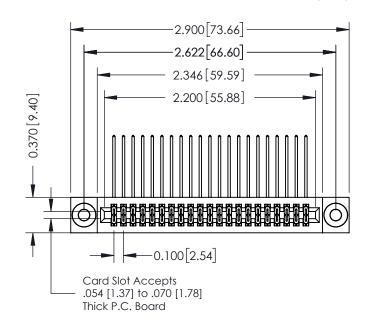

## **See Accompanying Pages for:**

- **Contact Bend Details**
- **Mounting Options**

| 342 / 392 Card Edge Connector |
|-------------------------------|
| Part Number: 392-042-558-203  |

342 ENG MASTER DATE: OCT. 06/09 J.LEE NTS SHEET 1 OF 3