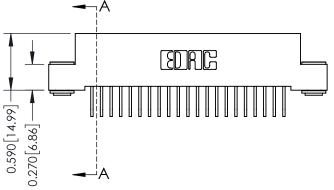

Mounting Option 03-.116 (2.95) I.D. Floating Eyelets

**Contact Detail** 

558-90 Degree Bend (Code 541 Contacts) .100 [2.54] Contact Spacing x .200 [5.08] Row Spacing





## 0.240 [6.10] Point of Contact 0.410[10.41] **SECTION A-A**

## **See Accompanying Pages for:**

- **Contact Bend Details**
- **Mounting Options**

| 342 / 392 Card Edge Connector |
|-------------------------------|
| Part Number: 392-042-558-203  |



342 ENG MASTER DATE: OCT. 06/09 J.LEE NTS SHEET 1 OF 3

342 Assembly

THIS IS A C.A.D. GENERATED DRAWING DO NOT MAKE MANUAL REVISIONS TO MASTER. ISSUE NUMBER

ORIGINAL

1



| 342 / 392 Series Card Edge Connector<br>Contact Bend Detail |                                                                                                                                              | ACAD REFERENCE NO. 342 ENG MASTER |             |          |          |
|-------------------------------------------------------------|---------------------------