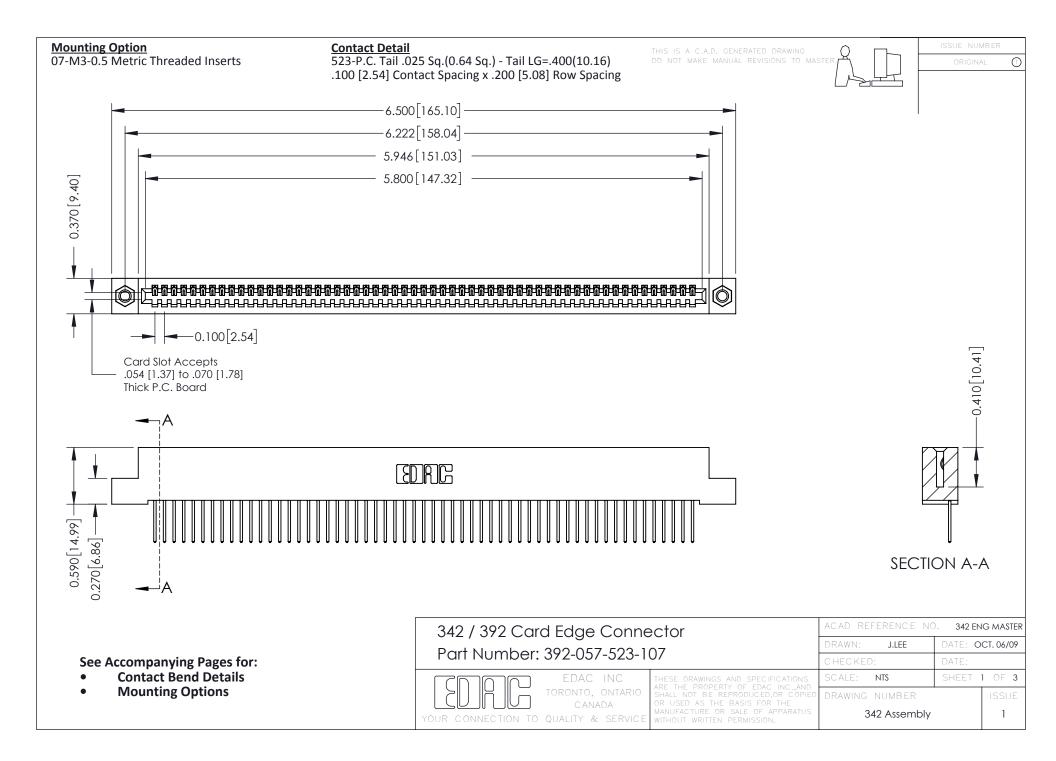

THIS IS A C.A.D. GENERATED DRAWING DO NOT MAKE MANUAL REVISIONS TO MASTER. ISSUE NUMBER

ORIGINAL

1



| 342 / 392 Series Card Edge Connector<br>Contact Bend Detail |                                                                                                                                                                                                  | ACAD REFERENCE NO. 342 ENG MASTER |             |                  |        |
|-------------------------------------------------------------|--------------------------------------------------------------------------------------------------------------------------------------------------------------------------------------------------|-----------------------------------|-------------|------------------|--------|
|