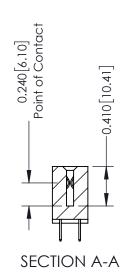

**Mounting Option** 

12-.128 (3.25) Dia. Side Mounting Holes

**Contact Detail** 

524-P.C. Tail .018 Sq.(0.46 Sq.) - Tail LG=.185(4.70) .100 [2.54] Contact Spacing x .200 [5.08] Row Spacing

**See Accompanying Pages for:** 

- **Contact Bend Details**
- **Mounting Options**

342 / 392 Card Edge Connector Part Number: 392-062-524-212

YOUR CONNECTION TO QUALITY & SERVICE

342 ENG MASTER J.LEE DATE: OCT. 06/09 SHEET 1 OF 3

342 Assembly

THIS IS A C.A.D. GENERATED DRAWING DO NOT MAKE MANUAL REVISIONS TO MASTER. ISSUE NUMBER

ORIGINAL

1

| 342 / 392 Series Card Edge Connector<br>Contact Bend Detail |                                                                                                                                                                                                  | ACAD REFERENCE NO. 342 ENG MASTER |             |                  |        |
|-------------------------------------------------------------|--------------------------------------------------------------------------------------------------------------------------------------------------------------------------------------------------|-----------------------------------|-------------|------------------|--------|
|                                                             |                                                                                                                                                                                                  | DRAWN:                            | J.LEE       | DATE: OCT. 06/09 |        |
|                                                             |                                                                                                                                                                                                  | CHECKED:                          |             | DATE:            |        |
| TORONTO, ONTARIO                                            | THESE DRAWINGS AND SPECIFICATIONS ARE THE PROPERTY OF EDAC INC. AND SHALL NOT BE REPRODUCED, OR COPIED OR USED AS THE BASIS FOR THE MANUFACTURE OR SALE OF APPARATUS WITHOUT WRITTEN PERMISSION. | SCALE:                            | NTS         | SHEET :          | 2 OF 3 |
|                                                             |                                                                                                                                                                                                  | DRAWING                           | NUMBER      |                  | ISSUE  |
| YOUR CONNECTION TO QUALITY & SERVICE                        |                                                                                                                                                                                                  | 3                                 | 42 Assembly |                  | 1      |