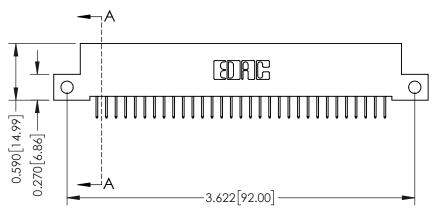

**Mounting Option** 

12-.128 (3.25) Dia. Side Mounting Holes

**Contact Detail** 

524-P.C. Tail .018 Sq.(0.46 Sq.) - Tail LG=.185(4.70) .100 [2.54] Contact Spacing x .200 [5.08] Row Spacing

**See Accompanying Pages for:** 

- **Contact Bend Details**
- **Mounting Options**

342 / 392 Card Edge Connector Part Number: 392-062-524-212

YOUR CONNECTION TO QUALITY & SERVICE

342 ENG MASTER J.LEE DATE: OCT. 06/09 SHEET 1 OF 3

342 Assembly

THIS IS A C.A.D. GENERATED DRAWING DO NOT MAKE MANUAL REVISIONS TO MASTER

ISSUE NUMBER

ORIGINAL

1

| 342 / 392 Card Edge Connector<br>Mounting Options |                                                                                                                                                                                               | ACAD REFERENCE NO. 342 ENG MASTER |                         |        |  |  |
|---------------------------------------------------|-----------------------------------------------------------------------------------------------------------------------------------------------------------------------------------------------|-----------------------------------|-------------------------|--------|--|--|
|                                                   |                                                                                                                                                                                               | DRAWN: J.LEE                      | DATE: <b>OCT. 06/09</b> |        |  |  |
|                                                   |                                                                                                                                                                                               | CHECKED:                          | DATE:                   |        |  |  |
| TORONTO, ONTARIO                                  | THESE DRAWINGS AND SPECIFICATIONS ARE THE PROPERTY OF EDAC INCAND SHALL NOT BE REPRODUCED,OR COPIED OR USED AS THE BASIS FOR THE MANUFACTURE OR SALE OF APPARATUS WITHOUT WRITTEN PERMISSION. | SCALE: NTS                        | SHEET :                 | 3 OF 3 |  |  |
|                                                   |                                                                                                                                                                                               | DRAWING NUMBER                    | •                       | ISSUE  |  |  |
| YOUR CONNECTION TO QUALITY & SERVICE              |                                                                                                                                                                                               | 342 Assembly                      |                         | 1      |  |  |