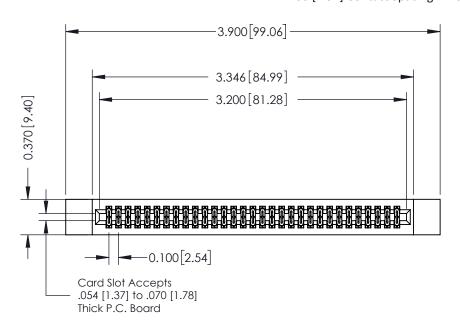

**Mounting Option** 

12-.128 (3.25) Dia. Side Mounting Holes

**Contact Detail** 

524-P.C. Tail .018 Sq.(0.46 Sq.) - Tail LG=.185(4.70) .100 [2.54] Contact Spacing x .200 [5.08] Row Spacing

**See Accompanying Pages for:** 

- **Contact Bend Details**
- **Mounting Options**

342 / 392 Card Edge Connector Part Number: 392-062-524-212

YOUR CONNECTION TO QUALITY & SERVICE

342 ENG MASTER J.LEE DATE: OCT. 06/09 SHEET 1 OF 3

342 Assembly

THIS IS A C.A.D. GENERATED DRAWING DO NOT MAKE MANUAL REVISIONS TO MASTER. ISSUE NUMBER

ORIGINAL

1

| 342 / 392 Series Card Edge Connector<br>Contact Bend Detail |                                                                                                                                                                                                  | ACAD REFERENCE NO. 342 ENG MASTER |             |                  |        |
|-------------------------------------------------------------|--------------------------------------------------------------------------------------------------------------------------------------------------------------------------------------------------|-----------------------------------|-------------|------------------|--------|
|                                                             |                                                                                                                                                                                                  | DRAWN:                            | J.LEE       | DATE: OCT. 06/09 |        |
|                                                             |                                                                                                                                                                                                  | CHECKED:                          |             | DATE:            |        |
| TORONTO, ONTARIO                                            | THESE DRAWINGS AND SPECIFICATIONS ARE THE PROPERTY OF EDAC INC. AND SHALL NOT BE REPRODUCED, OR COPIED OR USED AS THE BASIS FOR THE MANUFACTURE OR SALE OF APPARATUS WITHOUT WRITTEN PERMISSION. | SCALE:                            | NTS         | SHEET :          | 2 OF 3 |
|                                                             |                                                                                                                                                                                                  | DRAWING                           | NUMBER      |                  | ISSUE  |
| YOUR CONNECTION TO QUALITY & SERVICE                        |                                                                                                                                                                                                  | 3                                 | 42 Assembly |                  | 1      |