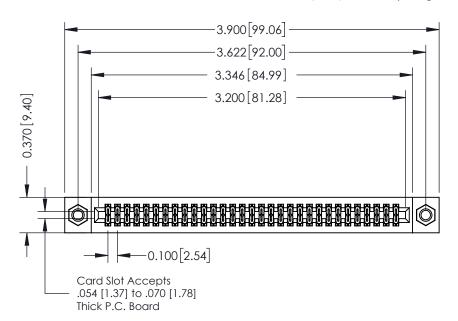

342 Assembly

THIS IS A C.A.D. GENERATED DRAWING DO NOT MAKE MANUAL REVISIONS TO MASTER. ISSUE NUMBER

ORIGINAL

1

| 342 / 392 Series Card Edge Connector        |                                                               |          | ACAD REFERENCE NO. 342 ENG MASTER |                  |        |  |
|---------------------------------------------|---------------------------------------------------------------|----------|-----------------------------------|------------------|--------|--|
| Contact Bend Detail                         |                                                               | DRAWN:   | J.LEE                             | DATE: OCT. 06/09 |        |  |
|                                             |                                                               | CHECKED: |                                   | DATE:            |        |  |
|                                             | OR USED AS THE BASIS FOR THE MANUFACTURE OR SALE OF APPARATUS | SCALE:   | NTS                               | SHEET :          | 2 OF 3 |  |
| TORONTO, ONTARIO                            |                                                               | DRAWING  | NUMBER                            |                  | ISSUE  |  |
| CANADA  DUR CONNECTION TO QUALITY & SERVICE |                                                               | 3        | 42 Assembly                       |                  | 1      |  |