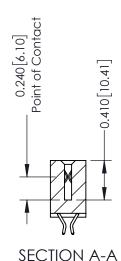

**Mounting Option** 

07-M3-0.5 Metric Threaded Inserts

**Contact Detail** 

556-Extender Board Bend (Code 520 Contacts) .100 [2.54] Contact Spacing x .200 [5.08] Row Spacing

**See Accompanying Pages for:** 

- **Contact Bend Details**
- **Mounting Options**

342 / 392 Card Edge Connector Part Number: 392-062-556-207

YOUR CONNECTION TO QUALITY & SERVICE

|   | ACAD REFERENCE NO | . 342 ENG MASTER |  |  |  |
|---|-------------------|------------------|--|--|--|
|   | DRAWN: J.LEE      | DATE: OCT. 06/09 |  |  |  |
|   | CHECKED:          | DATE:            |  |  |  |
|   | SCALE: NTS        | SHEET 1 OF 3     |  |  |  |
| ) | DRAWING NUMBER    | ISSUE            |  |  |  |