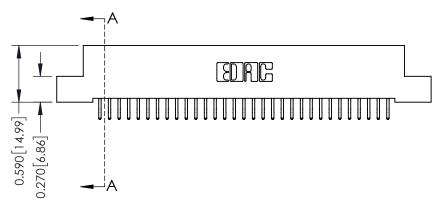

342 Assembly

THIS IS A C.A.D. GENERATED DRAWING DO NOT MAKE MANUAL REVISIONS TO MASTER. ISSUE NUMBER

ORIGINAL

1

| 342 / 392 Series Card Edge Connector        |                                                               |          | ACAD REFERENCE NO. 342 ENG MASTER |                  |        |  |
|---------------------------------------------|---------------------------------------------------------------|----------|-----------------------------------|------------------|--------|--|
| Contact Bend Detail                         |                                                               | DRAWN:   | J.LEE                             | DATE: OCT. 06/09 |        |  |
|                                             |                                                               | CHECKED: |                                   | DATE:            |        |  |
|                                             | OR USED AS THE BASIS FOR THE MANUFACTURE OR SALE OF APPARATUS | SCALE:   | NTS                               | SHEET :          | 2 OF 3 |  |
| TORONTO, ONTARIO                            |                                                               | DRAWING  | NUMBER                            |                  | ISSUE  |  |
| CANADA  DUR CONNECTION TO QUALITY & SERVICE |                                                               | 3        | 42 Assembly                       |                  | 1      |  |