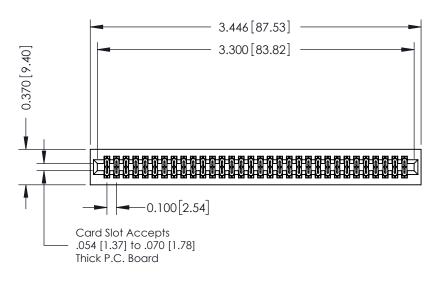

## **See Accompanying Pages for:**

- **Contact Bend Details**
- **Mounting Options**

| 342 / 392 Card Edge Connector |
|-------------------------------|
| Part Number: 392-064-520-201  |

YOUR CONNECTION TO QUALITY & SERVICE