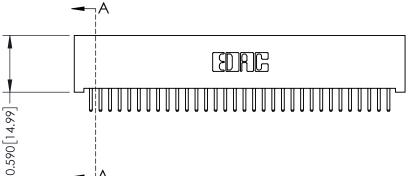

342 ENG MASTER J.LEE DATE: OCT. 06/09 NTS SHEET 1 OF 3

342 Assembly

THIS IS A C.A.D. GENERATED DRAWING DO NOT MAKE MANUAL REVISIONS TO MASTER. ISSUE NUMBER

ORIGINAL

1

| 342 / 392 Series Card Edge Connector<br>Contact Bend Detail |                                                                                                                                     | ACAD REFERENCE NO. 342 ENG MASTER |             |          |          |
|-------------------------------------------------------------|-------------------------------------------------------------------------------------------------------------------------------------|-----------------------------------|-------------|----------|----------|
|                                                             |                                                                                                                                     | DRAWN:                            | J.LEE       | DATE: OC | T. 06/09 |
|                                                             |                                                                                                                                     | CHECKED:                          |             | DATE:    |          |
| EDAC INC                                                    | ARE THE PROPERTY OF EDAC INC.,AND — SHALL NOT BE REPRODUCED,OR COPIED OR USED AS THE BASIS FOR THE MANUFACTURE OR SALE OF APPARATUS | SCALE:                            | NTS         | SHEET :  | 2 OF 3   |
| TORONTO, ONTARIO                                            |                                                                                                                                     | DRAWING                           | NUMBER      |          | ISSUE    |
| YOUR CONNECTION TO QUALITY & SERVICE                        |                                                                                                                                     | 3                                 | 42 Assembly |          | 1        |