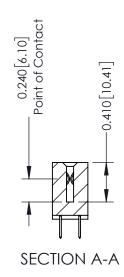

342 ENG MASTER J.LEE DATE: OCT. 06/09 NTS SHEET 1 OF 3

342 Assembly

THIS IS A C.A.D. GENERATED DRAWING DO NOT MAKE MANUAL REVISIONS TO MASTER. ISSUE NUMBER

ORIGINAL

1

| 342 / 392 Series Card Edge Connector<br>Contact Bend Detail |                                                                                                                                     | ACAD REFERENCE NO. 342 ENG MASTER |             |          |          |
|-------------------------------------------------------------|-------------------------------------------------------------------------------------------------------------------------------------|-----------------------------------|-------------|----------|----------|
|                                                             |                                                                                                                                     | DRAWN:                            | J.LEE       | DATE: OC | T. 06/09 |
|                                                             |                                                                                                                                     | CHECKED:                          |             | DATE:    |          |
| EDAC INC                                                    | ARE THE PROPERTY OF EDAC INC.,AND — SHALL NOT BE REPRODUCED,OR COPIED OR USED AS THE BASIS FOR THE MANUFACTURE OR SALE OF APPARATUS | SCALE:                            | NTS         | SHEET :  | 2 OF 3   |
| TORONTO, ONTARIO                                            |                                                                                                                                     | DRAWING                           | NUMBER      |          | ISSUE    |
| YOUR CONNECTION TO QUALITY & SERVICE                        |                                                                                                                                     | 3                                 | 42 Assembly |          | 1        |