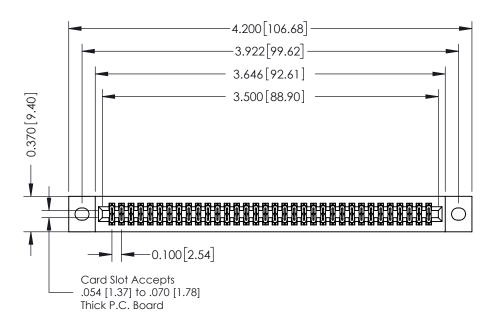

## **See Accompanying Pages for:**

- **Contact Bend Details**
- **Mounting Options**

342 / 392 Card Edge Connector Part Number: 392-068-521-202

YOUR CONNECTION TO QUALITY & SERVICE

CANADA

342 ENG MASTER J.LEE DATE: OCT. 06/09 SHEET 1 OF 3

342 Assembly

THIS IS A C.A.D. GENERATED DRAWING DO NOT MAKE MANUAL REVISIONS TO MASTER. ISSUE NUMBER

ORIGINAL

1

| 342 / 392 Series Card Edge Connector<br>Contact Bend Detail |                                                                                                                                                                                                  | ACAD REFERENCE NO. 342 ENG MASTER |             |                  |        |
|-------------------------------------------------------------|--------------------------------------------------------------------------------------------------------------------------------------------------------------------------------------------------|-----------------------------------|-------------|------------------|--------|
|                                                             |                                                                                                                                                                                                  | DRAWN:                            | J.LEE       | DATE: OCT. 06/09 |        |
|                                                             |                                                                                                                                                                                                  | CHECKED:                          |             | DATE:            |        |
| TORONTO, ONTARIO                                            | THESE DRAWINGS AND SPECIFICATIONS ARE THE PROPERTY OF EDAC INC. AND SHALL NOT BE REPRODUCED, OR COPIED OR USED AS THE BASIS FOR THE MANUFACTURE OR SALE OF APPARATUS WITHOUT WRITTEN PERMISSION. | SCALE:                            | NTS         | SHEET :          | 2 OF 3 |
|                                                             |                                                                                                                                                                                                  | DRAWING                           | NUMBER      |                  | ISSUE  |
| YOUR CONNECTION TO QUALITY & SERVICE                        |                                                                                                                                                                                                  | 3                                 | 42 Assembly |                  | 1      |