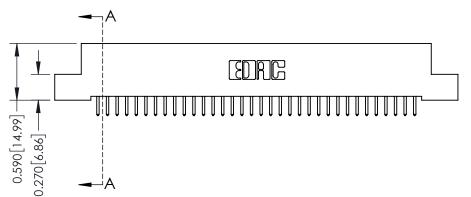

THIS IS A C.A.D. GENERATED DRAWING DO NOT MAKE MANUAL REVISIONS TO MASTER

ISSUE NUMBER

ORIGINAL

1

| 342 / 392 Card Edge Connector<br>Mounting Options |                                                                                                                                                                                               | ACAD REFERENCE NO. 342 ENG MASTER |                         |        |  |  |
|---------------------------------------------------|-----------------------------------------------------------------------------------------------------------------------------------------------------------------------------------------------|-----------------------------------|-------------------------|--------|--|--|
|                                                   |                                                                                                                                                                                               | DRAWN: J.LEE                      | DATE: <b>OCT. 06/09</b> |        |  |  |
|                                                   |                                                                                                                                                                                               | CHECKED:                          | DATE:                   |        |  |  |
| TORONTO, ONTARIO                                  | THESE DRAWINGS AND SPECIFICATIONS ARE THE PROPERTY OF EDAC INCAND SHALL NOT BE REPRODUCED,OR COPIED OR USED AS THE BASIS FOR THE MANUFACTURE OR SALE OF APPARATUS WITHOUT WRITTEN PERMISSION. | SCALE: NTS                        | SHEET :                 | 3 OF 3 |  |  |
|                                                   |                                                                                                                                                                                               | DRAWING NUMBER                    | •                       | ISSUE  |  |  |
| YOUR CONNECTION TO QUALITY & SERVICE              |                                                                                                                                                                                               | 342 Assembly                      |                         | 1      |  |  |