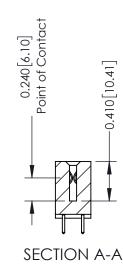

**Mounting Option** 

02-.128 (3.25) Wide Mounting Slots

**Contact Detail** 

521-P.C. Tail .025 Sq.(0.64 Sq.) - Tail LG=.160(4.06) .100 [2.54] Contact Spacing x .200 [5.08] Row Spacing