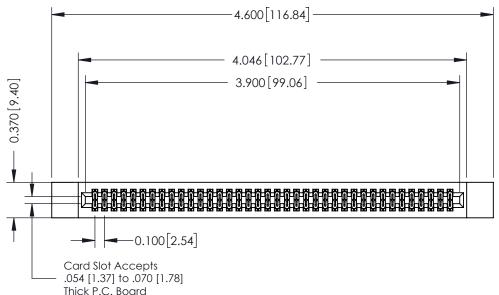

## **Mounting Option** 12-.128 (3.25) Dia. Side Mounting Holes 0.370 [9.40]

**Contact Detail** 523-P.C. Tail .025 Sq.(0.64 Sq.) - Tail LG=.400(10.16) .100 [2.54] Contact Spacing x .200 [5.08] Row Spacing

## **See Accompanying Pages for:**

- **Contact Bend Details**
- **Mounting Options**

342 / 392 Card Edge Connector Part Number: 392-076-523-212

YOUR CONNECTION TO QUALITY & SERVICE

CANADA

342 ENG MASTER J.LEE DATE: OCT. 06/09 SHEET 1 OF 3