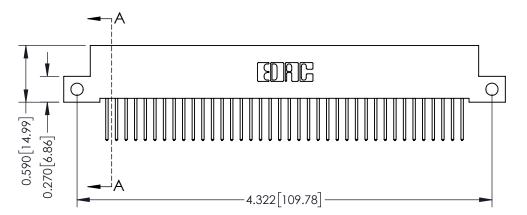

THIS IS A C.A.D. GENERATED DRAWING DO NOT MAKE MANUAL REVISIONS TO MASTER

ISSUE NUMBER

ORIGINAL

1

| 342 / 392 Card Edge Connector<br>Mounting Options |                                                                                                                                                                                               | ACAD REFERENCE NO. 342 ENG MASTER |                         |        |  |  |
|---------------------------------------------------|-----------------------------------------------------------------------------------------------------------------------------------------------------------------------------------------------|-----------------------------------|-------------------------|--------|--|--|
|                                                   |                                                                                                                                                                                               | DRAWN: J.LEE                      | DATE: <b>OCT. 06/09</b> |        |  |  |
|                                                   |                                                                                                                                                                                               | CHECKED:                          | DATE:                   |        |  |  |
| TORONTO, ONTARIO                                  | THESE DRAWINGS AND SPECIFICATIONS ARE THE PROPERTY OF EDAC INCAND SHALL NOT BE REPRODUCED,OR COPIED OR USED AS THE BASIS FOR THE MANUFACTURE OR SALE OF APPARATUS WITHOUT WRITTEN PERMISSION. | SCALE: NTS                        | SHEET :                 | 3 OF 3 |  |  |
|                                                   |                                                                                                                                                                                               | DRAWING NUMBER                    | •                       | ISSUE  |  |  |
| YOUR CONNECTION TO QUALITY & SERVICE              |                                                                                                                                                                                               | 342 Assembly                      |                         | 1      |  |  |