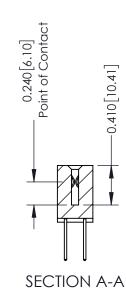

342 Assembly

THIS IS A C.A.D. GENERATED DRAWING DO NOT MAKE MANUAL REVISIONS TO MASTER. ISSUE NUMBER

ORIGINAL

1

| 342 / 392 Series Card Edge Connector<br>Contact Bend Detail |                                                                                                                                                                                                  | ACAD REFERENCE NO. 342 ENG MASTER |             |                  |        |
|-------------------------------------------------------------|--------------------------------------------------------------------------------------------------------------------------------------------------------------------------------------------------|-----------------------------------|-------------|------------------|--------|
|                                                             |                                                                                                                                                                                                  | DRAWN:                            | J.LEE       | DATE: OCT. 06/09 |        |
|                                                             |                                                                                                                                                                                                  | CHECKED:                          |             | DATE:            |        |
| TORONTO, ONTARIO                                            | THESE DRAWINGS AND SPECIFICATIONS ARE THE PROPERTY OF EDAC INC. AND SHALL NOT BE REPRODUCED, OR COPIED OR USED AS THE BASIS FOR THE MANUFACTURE OR SALE OF APPARATUS WITHOUT WRITTEN PERMISSION. | SCALE:                            | NTS         | SHEET :          | 2 OF 3 |
|                                                             |                                                                                                                                                                                                  | DRAWING                           | NUMBER      |                  | ISSUE  |
| YOUR CONNECTION TO QUALITY & SERVICE                        |                                                                                                                                                                                                  | 3                                 | 42 Assembly |                  | 1      |