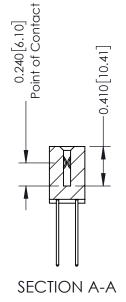

342 Assembly

THIS IS A C.A.D. GENERATED DRAWING DO NOT MAKE MANUAL REVISIONS TO MASTER. ISSUE NUMBER

ORIGINAL

1

| 342 / 392 Series Card Edge Connector<br>Contact Bend Detail |                                                                                                                                                                                                  | ACAD REFERENCE NO. 342 ENG MASTER |             |                  |        |
|-------------------------------------------------------------|--------------------------------------------------------------------------------------------------------------------------------------------------------------------------------------------------|-----------------------------------|-------------|------------------|--------|
|                                                             |                                                                                                                                                                                                  | DRAWN:                            | J.LEE       | DATE: OCT. 06/09 |        |
|                                                             |                                                                                                                                                                                                  | CHECKED:                          |             | DATE:            |        |
| TORONTO, ONTARIO                                            | THESE DRAWINGS AND SPECIFICATIONS ARE THE PROPERTY OF EDAC INC. AND SHALL NOT BE REPRODUCED, OR COPIED OR USED AS THE BASIS FOR THE MANUFACTURE OR SALE OF APPARATUS WITHOUT WRITTEN PERMISSION. | SCALE:                            | NTS         | SHEET :          | 2 OF 3 |
|                                                             |                                                                                                                                                                                                  | DRAWING                           | NUMBER      |                  | ISSUE  |
| YOUR CONNECTION TO QUALITY & SERVICE                        |                                                                                                                                                                                                  | 3                                 | 42 Assembly |                  | 1      |