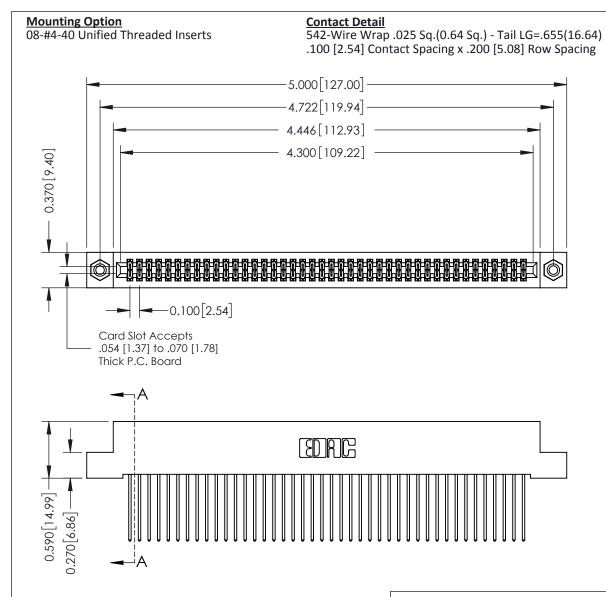

## **See Accompanying Pages for:**

- **Contact Bend Details**
- **Mounting Options**

342 / 392 Card Edge Connector Part Number: 392-084-542-208

YOUR CONNECTION TO QUALITY & SERVICE

CANADA

342 ENG MASTER J.LEE DATE: OCT. 06/09 SHEET 1 OF 3

THIS IS A C.A.D. GENERATED DRAWING DO NOT MAKE MANUAL REVISIONS TO MASTER

ISSUE NUMBER

ORIGINAL

1

| 342 / 392 Card Edge Connector<br>Mounting Options |                                                                                                                                                                                               | ACAD REFERENCE NO. 342 ENG MASTER |                         |        |  |  |
|---------------------------------------------------|-----------------------------------------------------------------------------------------------------------------------------------------------------------------------------------------------|-----------------------------------|-------------------------|--------|--|--|
|                                                   |                                                                                                                                                                                               | DRAWN: J.LEE                      | DATE: <b>OCT. 06/09</b> |        |  |  |
|                                                   |                                                                                                                                                                                               | CHECKED:                          | DATE:                   |        |  |  |
| TORONTO, ONTARIO                                  | THESE DRAWINGS AND SPECIFICATIONS ARE THE PROPERTY OF EDAC INCAND SHALL NOT BE REPRODUCED,OR COPIED OR USED AS THE BASIS FOR THE MANUFACTURE OR SALE OF APPARATUS WITHOUT WRITTEN PERMISSION. | SCALE: NTS                        | SHEET :                 | 3 OF 3 |  |  |
|                                                   |                                                                                                                                                                                               | DRAWING NUMBER                    | •                       | ISSUE  |  |  |
| YOUR CONNECTION TO QUALITY & SERVICE              |                                                                                                                                                                                               | 342 Assembly                      |                         | 1      |  |  |