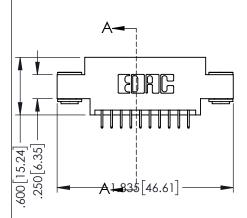

| 345/395 SERIES CARD EDGE CONNECTOR |
|------------------------------------|
| PART NUMBER: 395-020-525-803       |

| ACAD REFERENCE NO   | . 345-ENG-MASTER |
|---------------------|------------------|
| DRAWN: R.STA.MONICA | DATE:MAY.16/2017 |
| CHECKED:            | DATE:            |
| SCALE: 1:1          | SHEET 1 OF 2     |
| DRAWING NUMBER      | ISSUE            |
| 345-ENG-MASTER      | 1                |