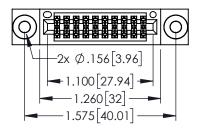

<u>Contact Dimensions:</u>
525-P.C. Tail .018 Sq.(0.46 Sq.) - Tail LG=.150(3.81)
.100 (2.54) Contact Spacing x .200 (5.08) Row Spacing

1

INSULATOR MATERIAL: THERMOPLASTIC PBT BLACK, UL 94V-0

CONTACT MATERIAL; COPPER TIN ALLOY CONTACT PLATING: GOLD ON THE MATING AREA, TIN PLATING ON THE CONTACT TAILS, NICKEL UNDERPLATE

| 345/395 SERIES CARD EDGE CONNECTOR |
|------------------------------------|
| PART NUMBER: 395-020-525-803       |

| ACAD REFERENCE NO   | . 345-ENG-MASTER |
|---------------------|------------------|
| DRAWN: R.STA.MONICA | DATE:MAY.16/2017 |
| CHECKED:            | DATE:            |
| SCALE: 1:1          | SHEET 1 OF 2     |
| DRAWING NUMBER      | ISSUE            |
| 345-ENG-MASTER      | 1                |