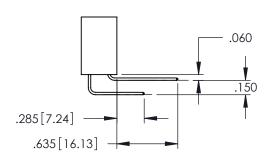

..330[8.38] CARD SLOT .160[4.06] POINT OF CONTACT

**SECTION A-A** 

.107 [2.72] .082 [2.08] .157 [4] .232 [5.89] .125(3.18) to .210(5.33) .125(3.18) to .210(5.33) Outside Tails Outside Tails .045(1.14) to .060(1.52) .045(1.14) to .060(1.52) Between Tails Between Tails **Contact Code 555 Contact Code 556** 

**Contact Code 558** 

**Contact Code 559** 

Contact Code 560

INSULATOR MATERIAL: THERMOPLASTIC POLYESTER, UL 94V-0 DAP MATERIAL AVAILABLE UPON REQUEST

CONTACT MATERIAL; COPPER ALLOY CONTACT PLATING: GOLD ON THE MATING AREA, TIN PLATING ON THE CONTACT TAILS, NICKEL UNDERPLATE

## 345/395 SERIES CARD EDGE CONNECTOR CONTACT CODE 555,556,558,559,560 DIMENSIONS

YOUR CONNECTION TO QUALITY & SERVICE

|   | ACAD REFERENCE NO. 345-ENG-MASTER |                          |  |
|---|-----------------------------------|--------------------------|--|
|   | DRAWN: R.STA.MONICA               | DATE: <b>MAY.16/2017</b> |  |
|   | CHECKED:                          | DATE:                    |  |
|   | SCALE: 1:1                        | SHEET 2 OF 2             |  |
| D | DRAWING NUMBER                    | ISSUE                    |  |