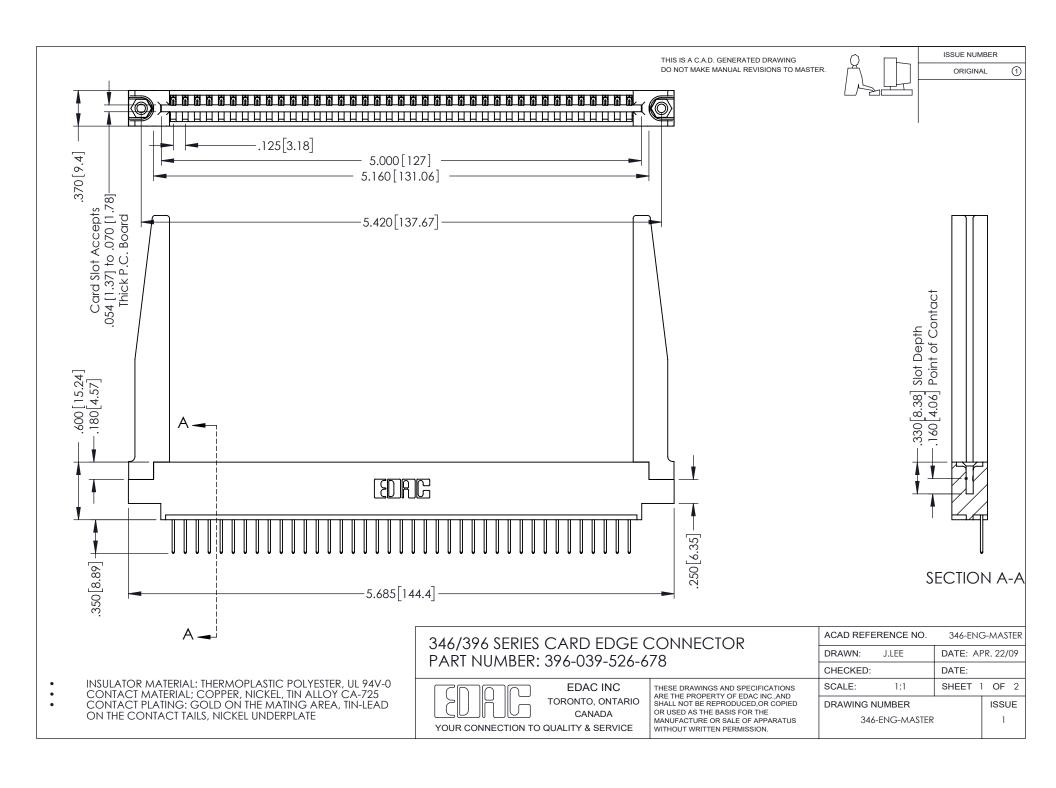

## **Contact Code 556**

INSULATOR MATERIAL: THERMOPLASTIC POLYESTER, UL 94V-0 CONTACT MATERIAL; COPPER, NICKEL, TIN ALLOY CA-725 CONTACT PLATING: GOLD ON THE MATING AREA, TIN-LEAD

ON THE CONTACT TAILS, NICKEL UNDERPLATE