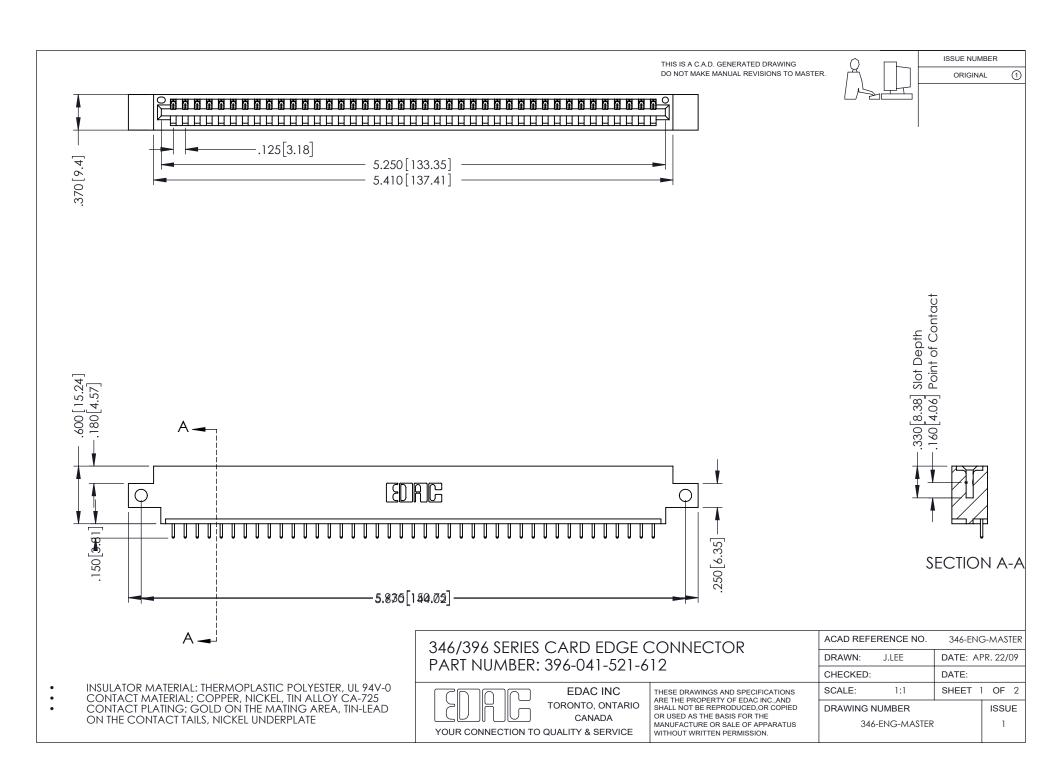

## **Contact Code 556**

INSULATOR MATERIAL: THERMOPLASTIC POLYESTER, UL 94V-0 CONTACT MATERIAL; COPPER, NICKEL, TIN ALLOY CA-725 CONTACT PLATING: GOLD ON THE MATING AREA, TIN-LEAD

ON THE CONTACT TAILS, NICKEL UNDERPLATE

## 346/396 SERIES CARD EDGE CONNECTOR CONTACT CODE 555,556,558,559,560 DIMENSIONS

YOUR CONNECTION TO QUALITY & SERVICE

**EDAC INC** TORONTO, ONTARIO CANADA

THESE DRAWINGS AND SPECIFICATIONS ARE THE PROPERTY OF EDAC INC.,AND SHALL NOT BE REPRODUCED, OR COPIED OR USED AS THE BASIS FOR THE MANUFACTURE OR SALE OF APPARATUS WITHOUT WRITTEN PERMISSION.