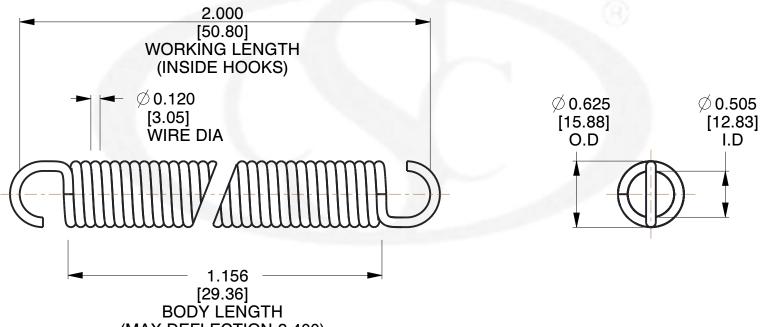

NOTES:

(MAX DEFLECTION 2.400)

Material : Spring Steel
 Finish : No finish

3. Sugg Max. Load: 94.000 (lbs)

4. Deflection: 2.400 (in)

5. All Drawing Dimensions are in Inches [mm]

6. Coil Coun

info@centuryspring.com

SCALE

3.000

COMPONENT SPRINGS

6056

UNIT

INCH [mm]

SHEET

EXTENSION SPRINGS