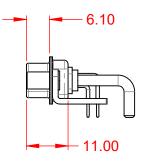

.XX ±0.13 .XXX ±0.05



| ISSUE NUMBER |   |
|--------------|---|
| ORIGINAL     | 1 |





NOTES:

MATERIAL: HOUSING: SHELL: CONTACT:

WITHSTANDING VOLTAGE:

THERMOPLASTIC POLYESTER, UL94V-0 STEEL, NICKEL PLATED COPPER ALLOY, 30µ" GOLD PLATED



| OPERATING TEMPERATURE:                      | -55°C ~ 125°C  |
|---------------------------------------------|----------------|
| POWER/CO-AX CONTACT RATING:<br>(IF PRESENT) | 20A (CURRENT)  |
| SIGNAL CONTACT CURRENT RATING:              | 5A PER CONTACT |
| SIGNAL CONTACT RESISTANCE:                  | 10mΩ MAX.      |
| INSULATOR RESISTANCE:<br>DIELECTRIC         | 5000MΩ min.    |

1000V AC rms



|                        |                                      |                                                                                                                                       | SW REFERENCE NO.: 629 COMBO ASSEMB