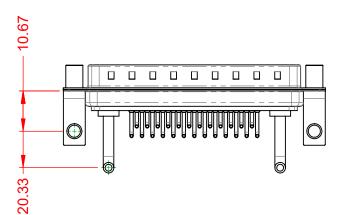

.XX ±0.13 .XXX ±0.05



| ISSUE NUMBER |   |
|--------------|---|
| ORIGINAL     | 1 |





NOTES:

MATERIAL: HOUSING: SHELL: CONTACT:

WITHSTANDING VOLTAGE:

THERMOPLASTIC POLYESTER, UL94V-0 STEEL, NICKEL PLATED COPPER ALLOY, 30µ" GOLD PLATED



| OPERATING TEMPERATURE:                      | -55°C ~ 125°C  |
|---------------------------------------------|----------------|
| POWER/CO-AX CONTACT RATING:<br>(IF PRESENT) | 20A (CURRENT)  |
| SIGNAL CONTACT CURRENT RATING:              | 5A PER CONTACT |
| SIGNAL CONTACT RESISTANCE:                  | 10mΩ MAX.      |
| INSULATOR RESISTANCE:<br>DIELECTRIC         | 5000MΩ min.    |

1000V AC rms



|                        |                                      |                                                                                                                                       | SW REFERENCE NO.: 629 COMBO ASSEMBLY |                  |       |
|------------------------|--------------------------------------|----------------------------------------------------------