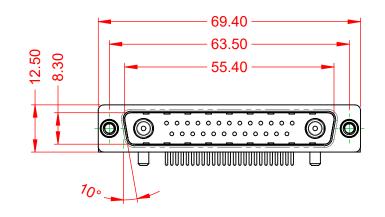

.XX ±0.13 .XXX ±0.05



| ISSUE NUMBER |   |
|--------------|---|
| ORIGINAL     | 1 |





NOTES:

MATERIAL: HOUSING: SHELL: CONTACT:

WITHSTANDING VOLTAGE:

THERMOPLASTIC POLYESTER, UL94V-0 STEEL, NICKEL PLATED COPPER ALLOY, 30µ" GOLD PLATED



| OPERATING TEMPERATURE:                      | -55°C ~ 125°C  |
|---------------------------------------------|----------------|
| POWER/CO-AX CONTACT RATING:<br>(IF PRESENT) | 20A (CURRENT)  |
| SIGNAL CONTACT CURRENT RATING:              | 5A PER CONTACT |
| SIGNAL CONTACT RESISTANCE:                  | 10mΩ MAX.      |
| INSULATOR RESISTANCE:<br>DIELECTRIC         | 5000MΩ min.    |

1000V AC rms



|                        |                                      |                                                                                                                                       | SW REFERENCE NO.: 629 COMBO ASSE