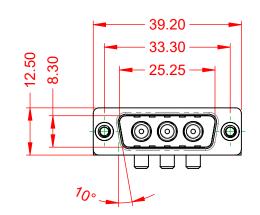

1000V AC rms

|                       | COMBINATION D-SUB                                                              |                                                                                                                                                                                                                | SW REFERENCE NO.: 629 COMBO ASSEMBLY |               |                    |       |     |  |
|-----------------------|--------------------------------------------------------------------------------|----------------------------------------------------------------------------------------------------------------------------------------------------------------------------------------------------------------|--------------------------------------|---------------|--------------------|-------|-----|--|
| C                     |                                                                                |                                                                                                                                                                                                                | DRAWN: C.B                           |               | DATE: JAN. 01/2019 |       | )19 |  |
|                       |                                                                                |                                                                                                                                                                                                                | CHECKED:                             |               | DATE:              |       |     |  |
|                       | EDAC INC<br>TORONTO, ONTARIO<br>CANADA<br>YOUR CONNECTION TO QUALITY & SERVICE | THESE DRAWINGS AND SPECIFICATIONS<br>ARE THE PROPERTY OF EDAC INC.,AND<br>SHALL NOT BE REPRODUCED,OR COPIED<br>OR USED AS THE BASIS FOR THE<br>MANUFACTURE OR SALE OF APPARATUS<br>WITHOUT WRITTEN PERMISSION. | SCALE: (II                           | N C.A.D. 1:1) | SHEET              | 1 OF  | 2   |  |
|                       |                                                                                |                                                                                                                                                                                                                | DRAWING N                            | 640-4TC       |                    | ISSUE |     |  |
| YOUR CONNECTION TO QU |                                                                                |                                                                                                                                                                                                                | PART NUMB                            | BER: 629-3W3- | 640-4TC            |       | 1   |  |