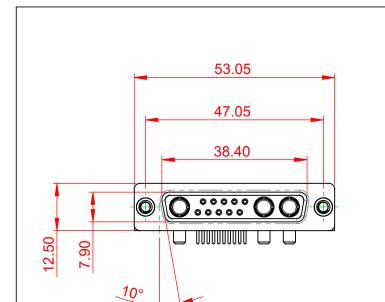

**INSULATOR RESISTANCE:** DIELECTRIC WITHSTANDING VOLTAGE:

|  | COMBINATION D-SUB                    |                                                                                                                                                                                                                | SW REFERENCE NO.: 630 COMBO ASSEMBLY |                  |       |
|--|--------------------------------------|----------------------------------------------------------------------------------------------------------------------------------------------------------------------------------------------------------------|--------------------------------------|------------------|-------|
|  |                                      |                                                                                                                                                                                                                | DRAWN: C.B                           | DATE: JAN. 01/20 | 19    |
|  |                                      |                                                                                                                                                                                                                | CHECKED:                             | DATE:            |       |
|  | EDAC INC                             | THESE DRAWINGS AND SPECIFICATIONS<br>ARE THE PROPERTY OF EDAC INC.,AND<br>SHALL NOT BE REPRODUCED,OR COPIED<br>OR USED AS THE BASIS FOR THE<br>MANUFACTURE OR SALE OF APPARATUS<br>WITHOUT WRITTEN PERMISSION. | SCALE: (IN C.A.D. 1:1)               | SHEET 1 OF       | 2     |
|  | TORONTO, ONTARIO<br>CANADA           |                                                                                                                                                                                                                | DRAWING NUMBER: 630-13W3240-3TC      |                  | ISSUE |
|  | YOUR CONNECTION TO QUALITY & SERVICE |                                                                                                                                                                                                                | PART NUMBER: 630-13W                 | 3240-3TC         | 1     |