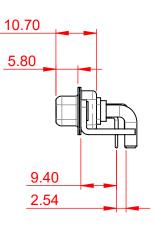

**INSULATOR RESISTANCE:** DIELECTRIC WITHSTANDING VOLTAGE:

|  | COMBINATION D-SUB                    |                                                                                                                                                                                                                | SW REFERENCE NO.: 630 COMBO ASSEMBLY |                  |       |
|--|--------------------------------------|----------------------------------------------------------------------------------------------------------------------------------------------------------------------------------------------------------------|--------------------------------------|------------------|-------|
|  |                                      |                                                                                                                                                                                                                | DRAWN: C.B                           | DATE: JAN. 01/20 | 19    |
|  |                                      |                                                                                                                                                                                                                | CHECKED:                             | DATE:            |       |
|  | EDAC INC                             | THESE DRAWINGS AND SPECIFICATIONS<br>ARE THE PROPERTY OF EDAC INC.,AND<br>SHALL NOT BE REPRODUCED,OR COPIED<br>OR USED AS THE BASIS FOR THE<br>MANUFACTURE OR SALE OF APPARATUS<br>WITHOUT WRITTEN PERMISSION. | SCALE: (IN C.A.D. 1:1)               | SHEET 1 OF       | 2     |
|  | TORONTO, ONTARIO<br>CANADA           |                                                                                                                                                                                                                | DRAWING NUMBER: 630-13W3240-3TC      |                  | ISSUE |
|  | YOUR CONNECTION TO QUALITY & SERVICE |                                                                                                                                                                                                                | PART NUMBER: 630-13W                 | 3240-3TC         | 1     |