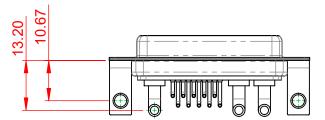

## NOTES:

MATERIAL: HOUSING: SHELL: CONTACT:

THERMOPLASTIC POLYESTER, UL94V-0 STEEL, TIN PLATED COPPER ALLOY, GOLD FLASH PLATED

-55°C ~ 125°C **OPERATING TEMPERATURE:** 

.XX ±0.13

.XXX ±0.05

POWER/CO-AX CONTACT RATING: 30A (CURRENT) (IF PRESENT) SIGNAL CONTACT CURRENT RATING: 5A PER CONTACT SIGNAL CONTACT RESISTANCE:  $10m\Omega$  MAX.