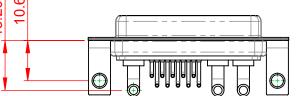

## NOTES:

MATERIAL: HOUSING: SHELL: CONTACT:

THERMOPLASTIC POLYESTER, UL94V-0 STEEL, TIN PLATED COPPER ALLOY, GOLD FLASH PLATED

-55°C ~ 125°C **OPERATING TEMPERATURE:** 

.XX ±0.13

.XXX ±0.05

POWER/CO-AX CONTACT RATING: 30A (CURRENT) (IF PRESENT) SIGNAL CONTACT CURRENT RATING: 5A PER CONTACT SIGNAL CONTACT RESISTANCE:  $10m\Omega$  MAX.