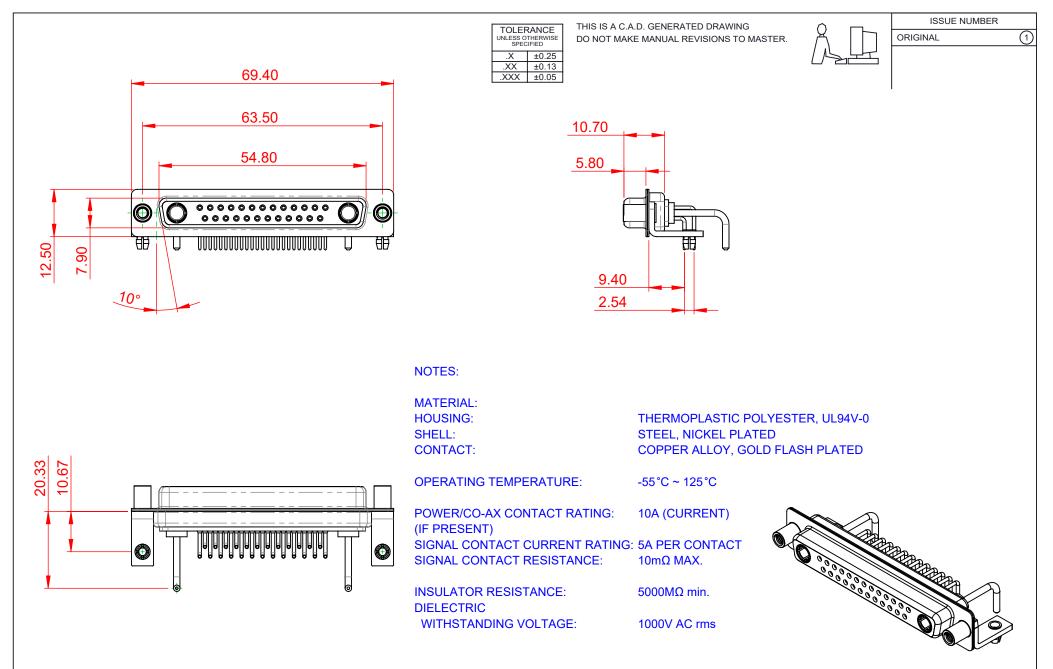

|                    |                                        |                                                                                                                                                                                                                |                              | SW REFERENCE NO.: 630 COMBO ASSEMBLY |                    |       |  |
|--------------------|----------------------------------------|----------------------------------------------------------------------------------------------------------------------------------------------------------------------------------------------------------------|------------------------------|--------------------------------------|--------------------|-------|--|
|                    | COMBINATION D-SUB                      |                                                                                                                                                                                                                | DRAWN: C.B                   |                                      | DATE: JAN. 01/2019 |       |  |
|                    |                                        |                                                                                                                                                                                                                | CHECKED:                     |                                      | DATE:              |       |  |
|                    | EDAC INC<br>TORONTO, ONTARIO<br>CANADA | THESE DRAWINGS AND SPECIFICATIONS<br>ARE THE PROPERTY OF EDAC INC.,AND<br>SHALL NOT BE REPRODUCED,OR COPIED<br>OR USED AS THE BASIS FOR THE<br>MANUFACTURE OR SALE OF APPARATUS<br>WITHOUT WRITTEN PERMISSION. | SCALE: (IN C.A.D.            | 1:1)                                 | SHEET 1 O          | - 2   |  |
|                    |                                        |                                                                                                                                                                                                                | DRAWING NUMBER: 630-27W2     |                                      | 2250-1ND           | ISSUE |  |
| YOUR CONNECTION TO | QUALITY & SERVICE                      |                                                                                                                                                                                                                | PART NUMBER: 630-27W2250-1ND |                                      | 1                  |       |  |