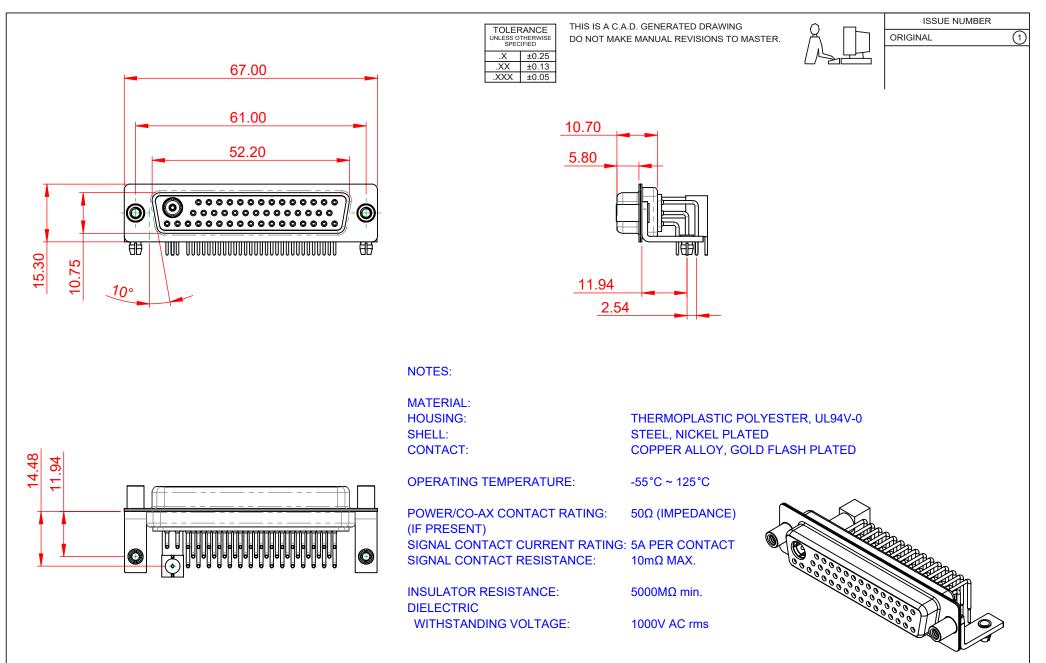

|                                        |                                                                                                                                                                                                                |                                 | SW REFERENCE NO.: 630 COMBO ASSEMBLY |       |  |
|----------------------------------------|----------------------------------------------------------------------------------------------------------------------------------------------------------------------------------------------------------------|---------------------------------|--------------------------------------|-------|--|
| COMBINATION D-SUB                      |                                                                                                                                                                                                                | DRAWN: C.B                      | DATE: JAN. 01/20                     | 19    |  |
|                                        |                                                                                                                                                                                                                | CHECKED:                        | DATE:                                |       |  |
| EDAC INC<br>TORONTO, ONTARIO<br>CANADA | THESE DRAWINGS AND SPECIFICATIONS<br>ARE THE PROPERTY OF EDAC INC.,AND<br>SHALL NOT BE REPRODUCED,OR COPIED<br>OR USED AS THE BASIS FOR THE<br>MANUFACTURE OR SALE OF APPARATUS<br>WITHOUT WRITTEN PERMISSION. | SCALE: (IN C.A.D. 1:1)          | SHEET 1 OF                           | 2     |  |
|                                        |                                                                                                                                                                                                                | DRAWING NUMBER: 630-47W1240-5N5 |                                      | ISSUE |  |
| YOUR CONNECTION TO QUALITY & SERVICE   |                                                                                                                                                                                                                | PART NUMBER: 630-47W            | 1240-5N5                             | 1     |  |