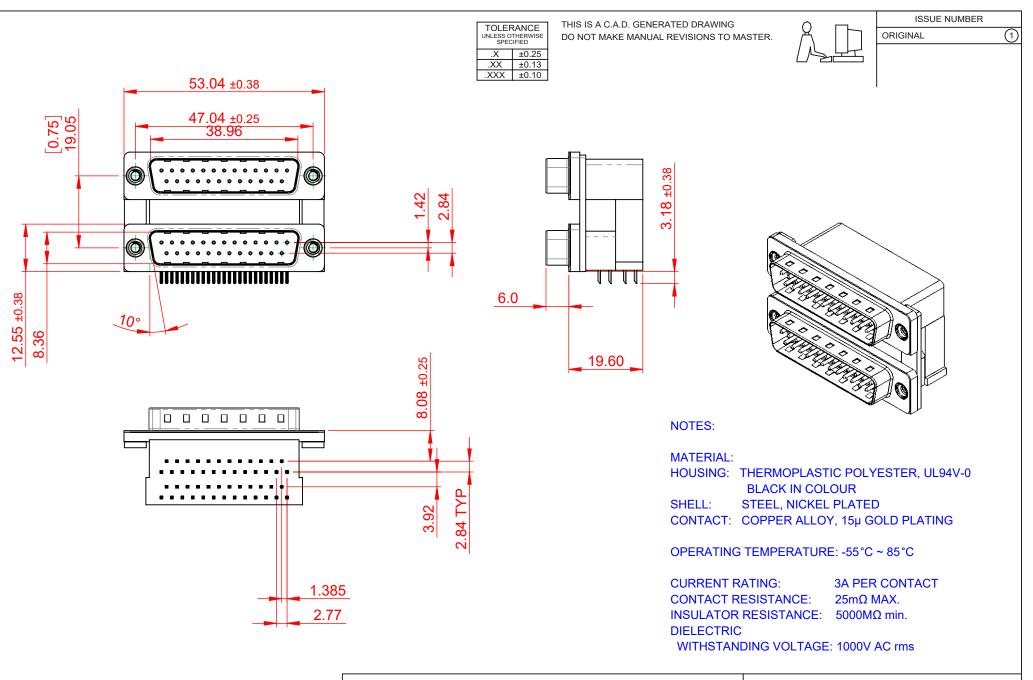

|                          |                                      |                                                                                                                                       | SW REFERENCE NO.: 661 ASSEMBLY  |                  |       |
|--------------------------|--------------------------------------|---------------------------------------------------------------------------------------------------------------------------------------|---------------------------------|------------------|-------|
|                          | 661 SERIES D-SUB (                   | 661 SERIES D-SUB CONNECTOR                                                                                                            |                                 | DATE: AUG. 01/20 | 018   |
|                          |                                      |                                                                                                                                       | CHECKED:                        | DATE:            |       |
| IFORMS TO                | EDAC INC                             | THESE DRAWINGS AND SPECIFICATIONS<br>ARE THE PROPERTY OF EDAC INC. AND                                                                | SCALE: 1:1                      | SHEET 1 OF       | 1     |
| DIRECTIVES<br>OMPLIANCY. | YOUR CONNECTION TO QUALITY & SERVICE | SHALL NOT BE REPRODUCED, OR COPIED<br>OR USED AS THE BASIS FOR THE<br>MANUFACTURE OR SALE OF APPARATUS<br>WITHOUT WRITTEN PERMISSION. | DRAWING NUMBER: 661-025-364-005 |                  | ISSUE |
|                          |                                      |                                                                                                                                       | PART NUMBER: 661-025            | -364-005         | 1     |