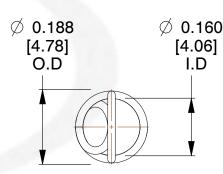

NOTES:

1. Material : Music Wire

2. Finish:

3. Sugg Max. Load : 0.550 (lbs)
4. Sugg Max. Deflection : 0.270 (in)

5. All Drawing Dimensions are in Inches [mm]

6. Coil Cou

info@centuryspring.com

800.237.5225