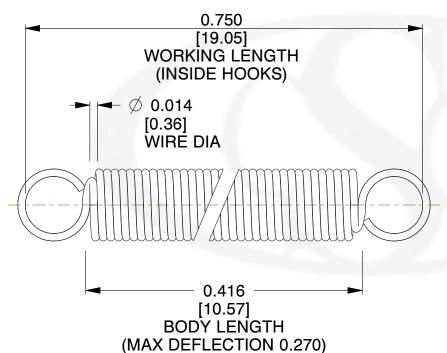

NOTES:

1. Material : Music Wire

2. Finish:

3. Sugg Max. Load : 0.550 (lbs)
4. Sugg Max. Deflection : 0.270 (in)

5. All Drawing Dimensions are in Inches [mm]

6. Coil Cou

info@centuryspring.com

800.237.5225

SCALE

3.000

| COMPONENT | SPRINGS |           |
|-----------|---------|-----------|
| ZZ3-11    |         | UNIT      |
|           |         | INCH [mm] |
|           |         | 011555    |

**EXTENSION SPRINGS** 

1 of 1