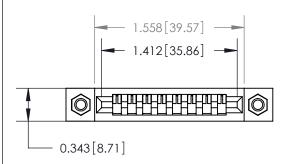

## **Mounting Option**

M3-0.5 Metric Threaded Inserts

| 807/857 Series High Temp Card Edge Connector |
|----------------------------------------------|
| Part Number: 807-008-405-107                 |

YOUR CONNECTION TO QUALITY & SERVICE

J.LEE DATE: AUG. 11/09 SHEET 1 OF 2 NTS 807 Assembly