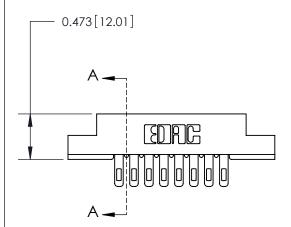

## **Contact Detail**

Wire Hole .087x.013(2.21x0.33) - Tail LG=.282(7.16) .156 [3.96] Contact Spacing x .200 [5.08] Row Spacing

**See Accompanying Page for:** 

**Contact Bend Details** 

1

**SECTION A-A** 

.095 [2.41] Point of Contact (Measured from bottom of Card Slot) Card Slot Accepts .054 [1.37] to .070 [1.78] Thick P.C. Board