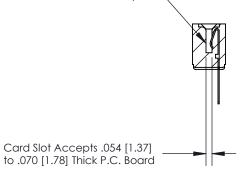

## **Contact Detail**

PC Tail .046x.013(1.17x0.33) - Tail LG=.358(9.09) .156 [3.96] Contact Spacing x .200 [5.08] Row Spacing

2.338[59.39] -2.192[55.68] -0.343[8.71]

**SECTION A-A** 

.095 [2.41] Point of Contact (Measured from bottom of Card Slot)