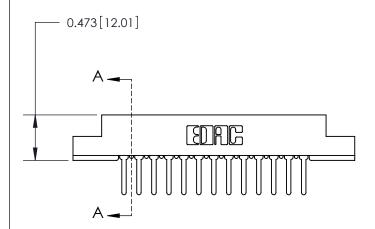

## **Contact Detail**

PC Tail .046x.013(1.17x0.33) - Tail LG=.358(9.09) .156 [3.96] Contact Spacing x .200 [5.08] Row Spacing

2.338[59.39] -2.192[55.68] -0.343[8.71]

**SECTION A-A** 

.095 [2.41] Point of Contact (Measured from bottom of Card Slot)