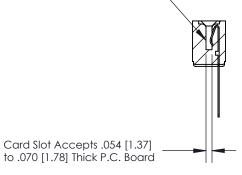

## **Contact Detail**

Wire Wrap .046x.013(1.17x0.33) - Tail LG=.520(13.21)

.156 [3.96] Contact Spacing x .200 [5.08] Row Spacing

**SECTION A-A** 

.095 [2.41] Point of Contact (Measured from bottom of Card Slot)