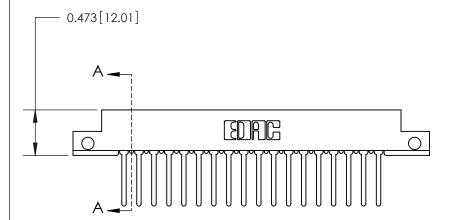

**Mounting Option** 

.128 (3.25) Dia. Side Mounting Holes

## **Contact Detail**

Wire Wrap .046x.013(1.17x0.33) - Tail LG=.520(13.21)

.156 [3.96] Contact Spacing x .200 [5.08] Row Spacing

**SECTION A-A** 

.095 [2.41] Point of Contact (Measured from bottom of Card Slot)