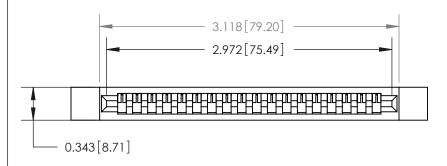

**See Accompanying Page for:** 

**Contact Bend Details** 

807/857 Series High Temp Card Edge Connector Part Number: 807-018-447-112

YOUR CONNECTION TO QUALITY & SERVICE

| ACAD REFERENCE NO | . 807 ENG MASTER |
|-------------------|------------------|
| DRAWN: J.LEE      | DATE: AUG. 11/09 |
| CHECKED:          | DATE:            |
| SCALE: NTS        | SHEET 1 OF 2     |
| DRAWING NUMBER    | ISSUE            |