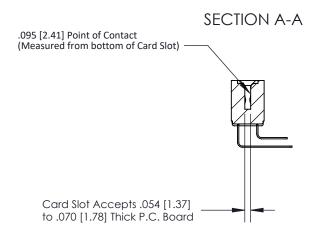

**Mounting Option** #4-40 Unified Threaded Inserts **Contact Detail** 

90 Degree Bend (Code 522 and 540 Contacts)

.156 [3.96] Contact Spacing x .200 [5.08] Row Spacing

**See Accompanying Page for:** 

**Contact Bend Details** 