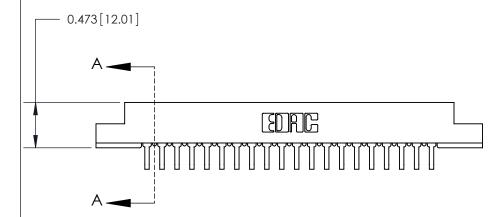

**Mounting Option** #4-40 Unified Threaded Inserts **Contact Detail** 

90 Degree Bend (Code 522 and 540 Contacts)

.156 [3.96] Contact Spacing x .200 [5.08] Row Spacing

**See Accompanying Page for:** 

**Contact Bend Details** 