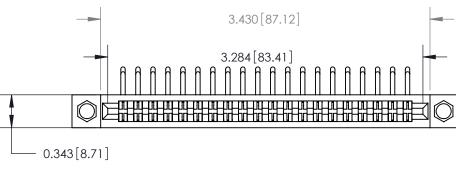

**Mounting Option** #4-40 Unified Threaded Inserts **Contact Detail** 

90 Degree Bend (Code 522 and 540 Contacts)

.156 [3.96] Contact Spacing x .200 [5.08] Row Spacing

**See Accompanying Page for:** 

**Contact Bend Details** 