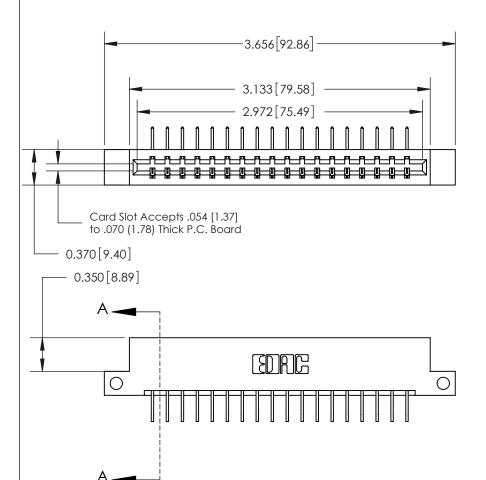

| ACAD REFERENCE NO. | 833 ENG MASTER   |  |  |
|--------------------|------------------|--|--|
| DRAWN: J.LEE       | DATE: OCT. 14/09 |  |  |
| CHECKED:           | DATE:            |  |  |
| SCALE: NTS         | SHEET 1 OF 3     |  |  |
| DRAWING NUMBER     | ISSUE            |  |  |
| 833 Assembly       | 1                |  |  |