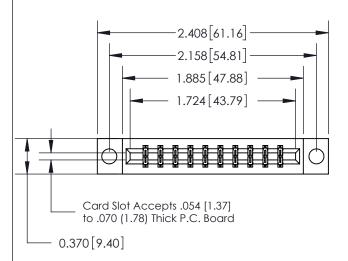

## **See Accompanying Page for:**

- **Bend Detail**
- **Mounting Options**

THIS IS A C.A.D. GENERATED DRAWING DO NOT MAKE MANUAL REVISIONS TO MASTER.

ISSUE NUMBER ORIGINAL

833 Series High Temp Card Edge Connector Part Number: 833-020-541-804