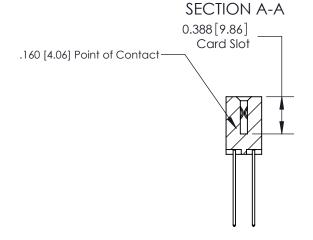

## **Contact Detail**

541-Wire Wrap .025 Sq.(0.64 Sq.) - Tail LG=.750(19.05) .156 [3.96] Contact Spacing x .200 [5.08] Row Spacing