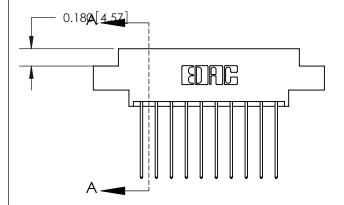

ORIGINAL (1)

ORIGINAL

| 833 Series High Temp Card Edge Connector<br>Contact Bend Detail |                                                                                                                                                                                                   | ACAD REFERENCE NO. | 833 ENG MASTER   |               |
|-----------------------------------------------------------------|---------------------------------------------------------------------------------------------------------------------------------------------------------------------------------------------------|--------------------|------------------|---------------|
|                                                                 |                                                                                                                                                                                                   | DRAWN: J.LEE       | DATE: OCT. 14/09 |               |
|                                                                 |                                                                                                                                                                                                   | CHECKED: DATE:     |                  |               |
| TORONTO, ONTARIO A S CANADA                                     | THESE DRAWINGS AND SPECIFICATIONS ARE THE PROPERTY OF EDAC INC., AND SHALL NOT BE REPRODUCED, OR COPIED OR USED AS THE BASIS FOR THE MANUFACTURE OR SALE OF APPARATUS WITHOUT WRITTEN PERMISSION. | SCALE: NTS         | SHEET 2          | 2 <b>OF</b> 3 |
|                                                                 |                                                                                                                                                                                                   | DRAWING NUMBER     |                  | ISSUE         |
|                                                                 |                                                                                                                                                                                                   | 833 Assembly       |                  | 1             |