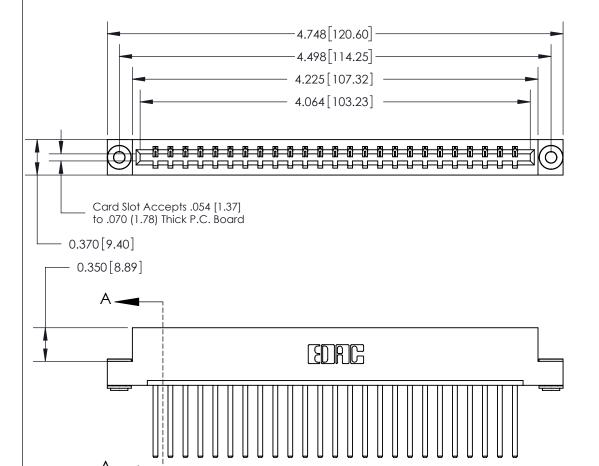

ORIGINAL

SECTION A-A 0.388 [9.86] Card Slot .160 [4.06] Point of Contact-

## See Accompanying Page for:

- **Bend Detail**
- **Mounting Options**

833 Series High Temp Card Edge Connector Part Number: 833-025-544-103

**EDAC INC** TORONTO, ONTARIO CANADA

THESE DRAWINGS AND SPECIFICATIONS ARE THE PROPERTY OF EDAC INC.,AND SHALL NOT BE REPRODUCED, OR COPIED OR USED AS THE BASIS FOR THE MANUFACTURE OR SALE OF APPARATUS WITHOUT WRITTEN PERMISSION.

| ACAD REFERENCE NO. | 833 ENG MASTER   |  |  |
|--------------------|------------------|--|--|
| DRAWN: J.LEE       | DATE: OCT. 14/09 |  |  |
| CHECKED:           | DATE:            |  |  |
| SCALE: NTS         | SHEET 1 OF 3     |  |  |
| DRAWING NUMBER     | ISSUE            |  |  |
| 833 Assembly       | 1                |  |  |