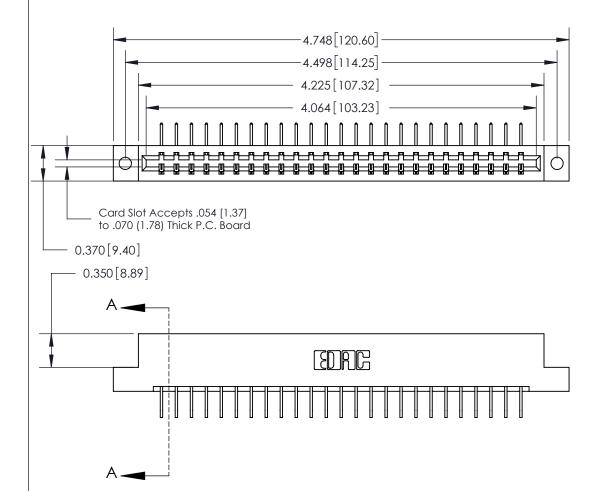

## **See Accompanying Page for:**

- **Bend Detail**
- **Mounting Options**

833 Series High Temp Card Edge Connector Part Number: 833-025-558-102

**EDAC INC** TORONTO, ONTARIO CANADA

THESE DRAWINGS AND SPECIFICATIONS ARE THE PROPERTY OF EDAC INC.,AND SHALL NOT BE REPRODUCED, OR COPIED OR USED AS THE BASIS FOR THE MANUFACTURE OR SALE OF APPARATUS WITHOUT WRITTEN PERMISSION.

| ACAD REFERENCE NO. | 833 ENG MASTER   |  |  |
|--------------------|------------------|--|--|
| DRAWN: J.LEE       | DATE: OCT. 14/09 |  |  |
| CHECKED:           | DATE:            |  |  |
| SCALE: NTS         | SHEET 1 OF 3     |  |  |
| DRAWING NUMBER     | ISSUE            |  |  |
| 833 Assembly       | 1                |  |  |